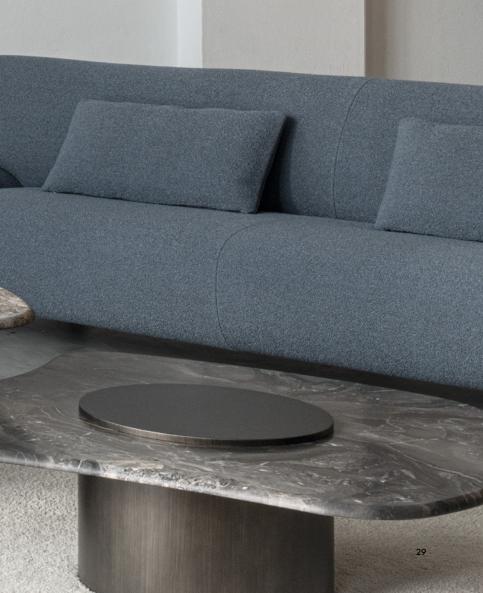

metal base plate at the ground.

FLOWER coffee table. H GRDS. cm 120x90x46h. Coffee table in Grey River marble top. Wooden pedestal and central detail on top col. Dark Shadow. Metal trim on base col. Dark Shadow. FLOWER coffee table. S/T EGDS. cm 60x45x52h. Side table realized in glossy lacquered wooden top and pedestal in col English Green. Metal trim on base col. English Green. FLOWER coffee table. L ORDS. cm 110x100x32h. Coffee table with Orobico marble top. Wooden pedestal and central detail on top in Dark Shadow finish.

### A pair of coffee tables designed to be used individually or as a composition, thanks to their varying heights. The organic tabletop design is inspired by floral forms, with the cylindrical base emerging at the surface like the pistil of a flower. The taller version ensures stability with a