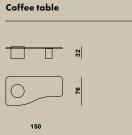

KISS coffee table. ORDS. cm 150x76x32. Orobico marble top. Double pedestals, of which one with convex top that sticks out of the marble top, lacquered in Dark Shadow color. KISS coffee table. MGDS. cm 150x76x32. Wooden top lacquered in col. Mint Green. Double pedestals, of which one with convex top that sticks out of the marble top, lacquered in Dark Shadow color.