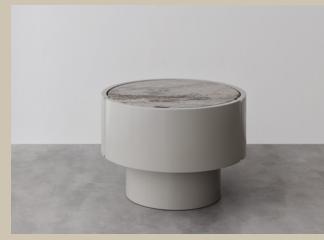

metal base plate at the ground.

FLOWER coffee table. H GRDS. cm 120x90x46h. Coffee table in Grey River marble top. Wooden pedestal and central detail on top col. Dark Shadow. Metal trim on base col. Dark Shadow. FLOWER coffee table. S/T EGDS. cm 60x45x52h. Side table realized in glossy lacquered wooden top and pedestal in col English Green. Metal trim on base col. English Green. FLOWER coffee table. L ORDS. cm 110x100x32h. Coffee table with Orobico marble top. Wooden pedestal and central detail on top in Dark Shadow finish.

### A pair of coffee tables designed to be used individually or as a composition, thanks to their varying heights. The organic tabletop design is inspired by floral forms, with the cylindrical base emerging at the surface like the pistil of a flower. The taller version ensures stability with a

### FLOWER Design Maurizio Manzoni

Flower. Family set of two sized coffee tables and one end table with colored lacquered wood or marble top. Multidensity metal finish or colored lacquered wood basement.