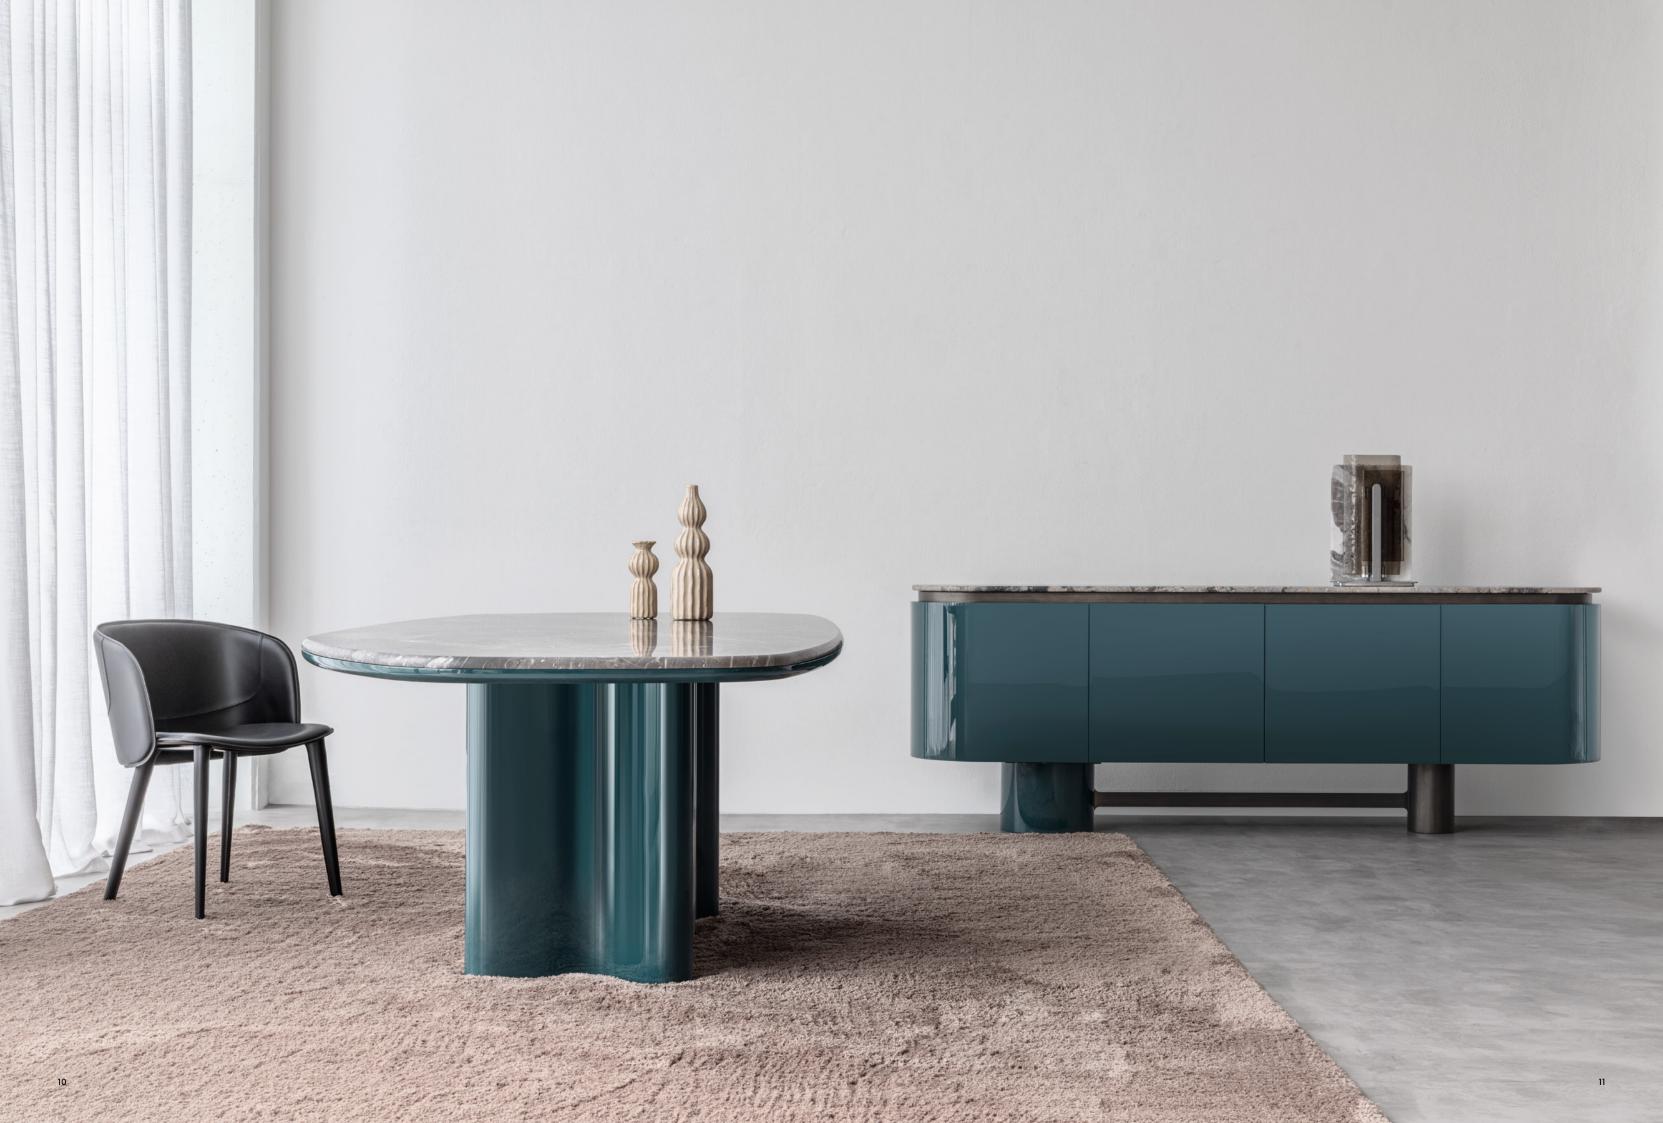

WAVE table. 290OREG. cm 290x115x76h featured in Orobico marble top. Gloss lacquered wooden support in col. English Green. Double bases in gloss lacquered col. English green. BELT chair. Hard leather chair col. LC4. cm 57x52x78h.