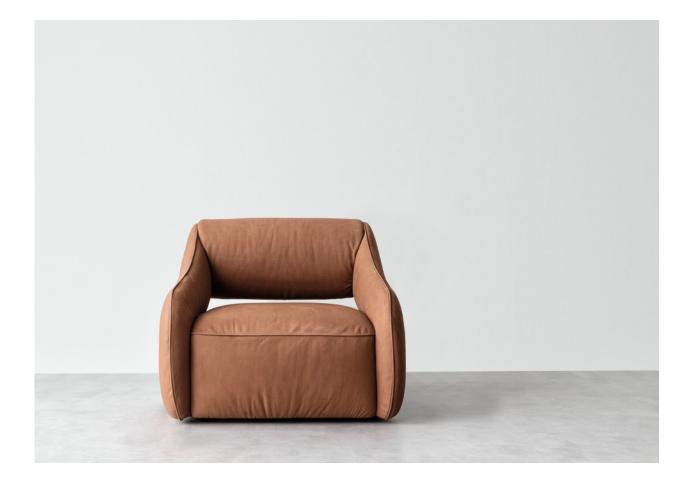

An armchair with a captivating design, ready to embrace its guest in luxurious comfort. Its alluring, seductive forms engage the eye with a flowing succession of soft, upholstered curves that define its volumes. Timeless shapes seamlessly adapt to any stylistic setting. Presented in leather, carefully selected to enhance and accentuate the natural folds that characterize its design.

**CLOE** armchair. LME14. Cm 85x94x71 h. Armchair upholster in leather Medi LME14.

A refined and elegant dresser, distinguished by its clean, sophisticated lines. It is available in a lacquered finish with contrasting details and a marble top. Functionality is ensured by its structure, featuring six spacious push and pull drawers. Minerva is a practical yet stylish furnishing element, perfect for creating a distinctive and personalized bedroom.