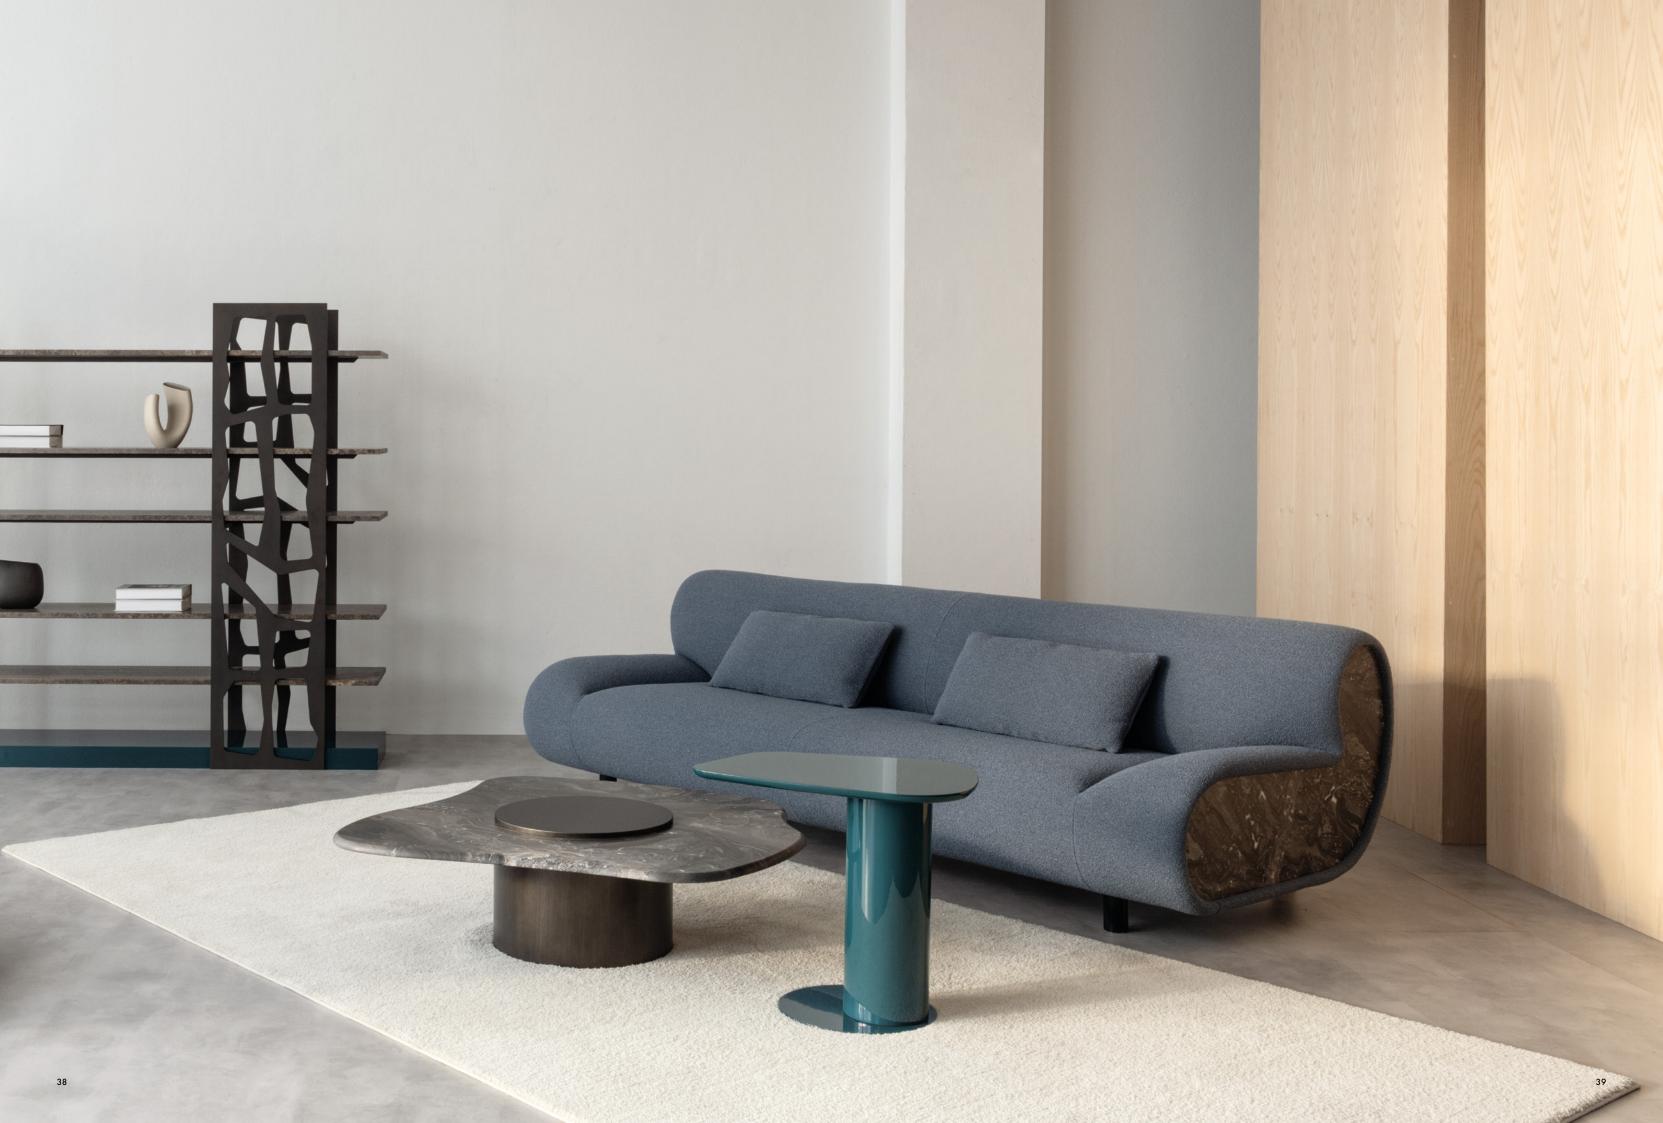

MINERVA dresser. GR-SSLHC5. cm 200x48x76h. Six drawers dresser lacquered in col. Satin Sand with LHC5 black details. Grey River marble top.

Like sails gliding across the seas, the Vela double-sided bookcase stands out in its environment, embodying the lightness of design. It is composed of finely crafted metal elements, playing with solids and voids that evoke the airy touch of the wind caressing sails in their journey. Vela consists of six functional horizontal elements: five crafted from natural marble or travertine, and a sixth serving as the base, available in wood or lacquer. Its refined yet minimal design seamlessly integrates into any setting.

VELA bookshelf. TITDKEG. cm 240x40x180h. Bookshelf with 5 shelves in Travertine Titanium leather effect finish. The Metal structure is composed by 4 laser cut vertical metallic frame lacquered in Dark Shadow finish. The base wooden support has been lacquered in col English Green.

metal base plate at the ground.

FLOWER coffee table. H GRDS. cm 120x90x46h. Coffee table in Grey River marble top. Wooden pedestal and central detail on top col. Dark Shadow. Metal trim on base col. Dark Shadow. FLOWER coffee table. S/T EGDS. cm 60x45x52h. Side table realized in glossy lacquered wooden top and pedestal in col English Green. Metal trim on base col. English Green. FLOWER coffee table. L ORDS. cm 110x100x32h. Coffee table with Orobico marble top. Wooden pedestal and central detail on top in Dark Shadow finish.

### A pair of coffee tables designed to be used individually or as a composition, thanks to their varying heights. The organic tabletop design is inspired by floral forms, with the cylindrical base emerging at the surface like the pistil of a flower. The taller version ensures stability with a