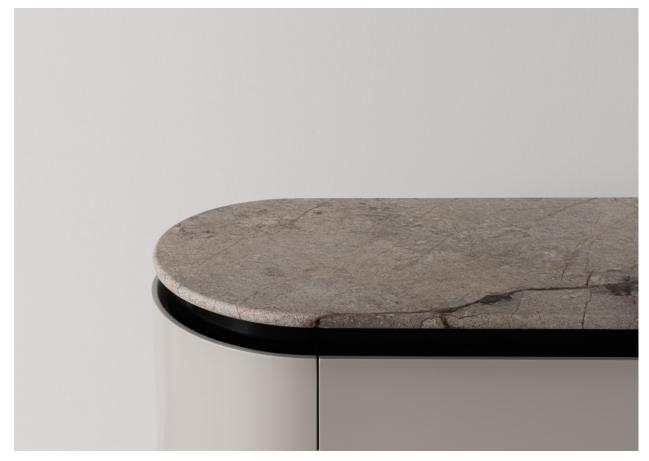

MINERVA dresser. GR-SSLHC5. cm 200x48x76h. Six drawers dresser lacquered in col. Satin Sand with LHC5 black details. Grey River marble top.

Like sails gliding across the seas, the Vela double-sided bookcase stands out in its environment, embodying the lightness of design. It is composed of finely crafted metal elements, playing with solids and voids that evoke the airy touch of the wind caressing sails in their journey. Vela consists of six functional horizontal elements: five crafted from natural marble or travertine, and a sixth serving as the base, available in wood or lacquer. Its refined yet minimal design seamlessly integrates into any setting.