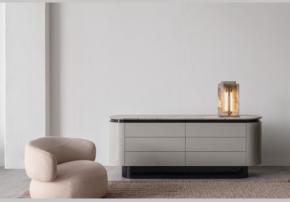

**CLOE** armchair. LME14. Cm 85x94x71 h. Armchair upholster in leather Medi LME14.

A refined and elegant dresser, distinguished by its clean, sophisticated lines. It is available in a lacquered finish with contrasting details and a marble top. Functionality is ensured by its structure, featuring six spacious push and pull drawers. Minerva is a practical yet stylish furnishing element, perfect for creating a distinctive and personalized bedroom.

MINERVA dresser. GR-SSLHC5. cm 200x48x76h. Six drawers dresser lacquered in col. Satin Sand with LHC5 black details. Grey River marble top.

Like sails gliding across the seas, the Vela double-sided bookcase stands out in its environment, embodying the lightness of design. It is composed of finely crafted metal elements, playing with solids and voids that evoke the airy touch of the wind caressing sails in their journey. Vela consists of six functional horizontal elements: five crafted from natural marble or travertine, and a sixth serving as the base, available in wood or lacquer. Its refined yet minimal design seamlessly integrates into any setting.

Cloe. Padded with top quality materials, the armchair can be realised in fabric, leather or nabuk. Internal structure in multilayered wood enriched by elastic belt seating.

Minerva. Made of lacquered or veneer wood, it has six drawers with push and pull mechanism and top quality guides and a stylish marble top. The base is made of multidensity metal finish or colored lacquered wood.