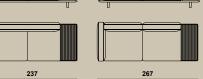

Adon 2.0. Fabric or leather sofa with leather frame profile. Metal feet. Seat cushion with internal core of polyurethane multidensity foam. Overcover in anti-feather canvas. Internal lining: mixture of feather and polyester fiber. Back cushion: Back cushion in down proof fabric padded with foam and polyestyer fiber. The sofa can be enriched by marble support. Adon is a modular sofa that offers different compositions.