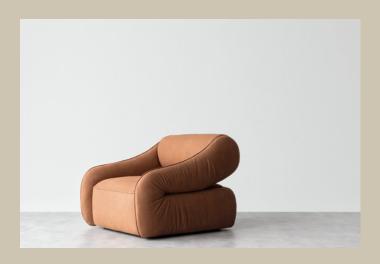

An armchair with a captivating design, ready to embrace its guest in luxurious comfort. Its alluring, seductive forms engage the eye with a flowing succession of soft, upholstered curves that define its volumes. Timeless shapes seamlessly adapt to any stylistic setting. Presented in leather, carefully selected to enhance and accentuate the natural folds that characterize its design.

**CLOE** armchair. LME14. Cm 85x94x71 h. Armchair upholster in leather Medi LME14.

A refined and elegant dresser, distinguished by its clean, sophisticated lines. It is available in a lacquered finish with contrasting details and a marble top. Functionality is ensured by its structure, featuring six spacious push and pull drawers. Minerva is a practical yet stylish furnishing element, perfect for creating a distinctive and personalized bedroom.

Cloe. Padded with top quality materials, the armchair can be realised in fabric, leather or nabuk. Internal structure in multilayered wood enriched by elastic belt seating.

Minerva. Made of lacquered or veneer wood, it has six drawers with push and pull mechanism and top quality guides and a stylish marble top. The base is made of multidensity metal finish or colored lacquered wood.