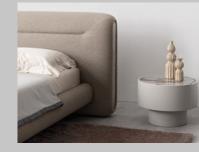

Lenzi introduces its first collection of furnishings dedicated to the night area, with Agape, the bed, as its standout centerpiece, around which the bedroom takes shape. This upholstered bed features clean, essential lines that remain soft and inviting. The headboard and bed frame, designed as two harmonious elements, create the illusion of a floating sleeping surface. This captivating effect can be further enhanced by an optional, discreet ambient lighting system, perfect for setting the right mood. The headboard is distinguished by marble inserts on its sides—a noble and powerful material, elegantly softened by its seamless integration with the upholstery. Agape is presented in a refined bouclé fabric, offering a rich sensory experience with its soft and inviting texture.

Subtrate States

AGAPE bed. GRLO05/10LHC5. King size bed cm 238x234x100, upholstered in Bouclè fabric col. LO05/10. Lateral inlays in Grey River marble. Metal details col. LHC5.

Elegant and understated, this nightstand features a soft of functional accessory to complement the bed. With a soph sculpted volume. ndrical shape, refined in its stylistic details. The Cupido night table is the perfect rated touch, the marble top is seamlessly embedded, aligning perfectly with the

**CUPIDO** bedside. GRSS. Night Table size cm Ø 55x38h. Wooden structure lacquered in col Satin Sand. Grey river marble top.

Wave. Dinner table with marble top, the base in lacquered multidensity wood, the marble is placed on top of multidensity wood and metal board that reinforces the structure.

Cupido. Night stand that features one drawer with curved lacquered multilayered wood structure, the base is made of multidensity metal finish or colored lacquered wood and marble top.