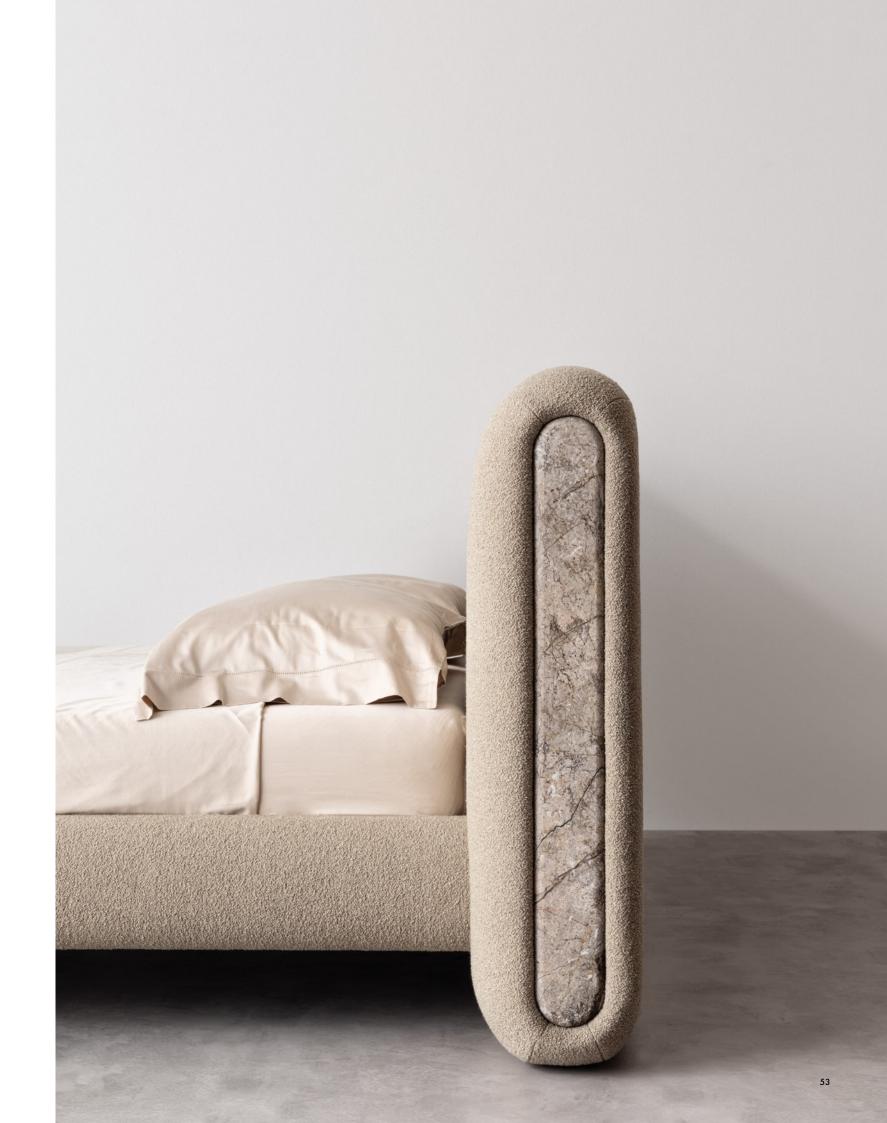

Lenzi introduces its first collection of furnishings dedicated to the night area, with Agape, the bed, as its standout centerpiece, around which the bedroom takes shape. This upholstered bed features clean, essential lines that remain soft and inviting. The headboard and bed frame, designed as two harmonious elements, create the illusion of a floating sleeping surface. This captivating effect can be further enhanced by an optional, discreet ambient lighting system, perfect for setting the right mood. The headboard is distinguished by marble inserts on its sides—a noble and powerful material, elegantly softened by its seamless integration with the upholstery. Agape is presented in a refined bouclé fabric, offering a rich sensory experience with its soft and inviting texture.

Subtrate States

AGAPE bed. GRLO05/10LHC5. King size bed cm 238x234x100, upholstered in Bouclè fabric col. LO05/10. Lateral inlays in Grey River marble. Metal details col. LHC5.

Elegant and understated, this nightstand features a soft of functional accessory to complement the bed. With a soph sculpted volume. ndrical shape, refined in its stylistic details. The Cupido night table is the perfect rated touch, the marble top is seamlessly embedded, aligning perfectly with the

Agape. Bed that can be realised in fabric and leather. With multilayered wood frame and padding made of polyurethane multidensity foam. The headboard side has a marble insert, the front feet are made of metal, under lighting can be optional. Manual height-adjustable bed net base. Optional bed net base and mattress can be requested separately.