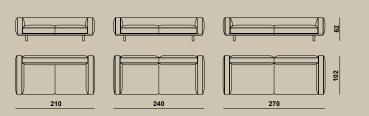

Adon 2.0. Fabric or leather sofa with leather frame profile. Metal feet. Seat cushion with internal core of polyurethane multidensity foam. Overcover in anti-feather canvas. Internal lining: mixture of feather and polyester fiber. Back cushion: Back cushion in down proof fabric padded with foam and polyestyer fiber. The sofa can be enriched by marble support. Adon is a modular sofa that offers different compositions.