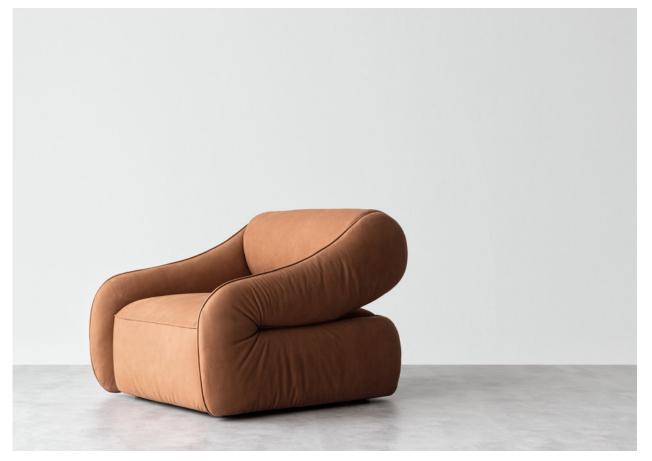

An armchair with a captivating design, ready to embrace its guest in luxurious comfort. Its alluring, seductive forms engage the eye with a flowing succession of soft, upholstered curves that define its volumes. Timeless shapes seamlessly adapt to any stylistic setting. Presented in leather, carefully selected to enhance and accentuate the natural folds that characterize its design.

**CLOE** armchair. LME14. Cm 85x94x71 h. Armchair upholster in leather Medi LME14.

A refined and elegant dresser, distinguished by its clean, sophisticated lines. It is available in a lacquered finish with contrasting details and a marble top. Functionality is ensured by its structure, featuring six spacious push and pull drawers. Minerva is a practical yet stylish furnishing element, perfect for creating a distinctive and personalized bedroom.