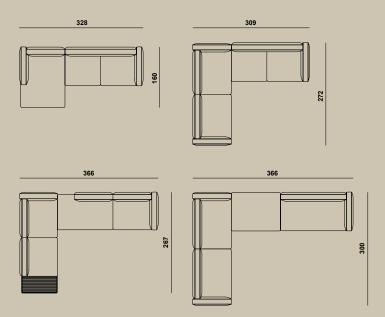

Adon Componibile is reintroduced in a renewed and modernized version, refined to suit contemporary tastes. Its quintessentially Italian minimal design is enriched with intricate details and expert craftsmanship. Maintaining its hallmark comfort and versatile modularity, it offers a wide array of composition possibilities. Undoubtedly, it stands as the undisputed focal point for creating a sophisticated and personalized living space. The suspended, airy volumes rest on a sleek metal structure, presented in a corner configuration with a functional marble top, elegantly completing the composition.

Adon 2.0. Fabric or leather sofa with leather frame profile. Metal feet. Seat cushion with internal core of polyurethane multidensity foam. Overcover in anti-feather canvas. Internal lining: mixture of feather and polyester fiber. Back cushion: Back cushion in down proof fabric padded with foam and polyestyer fiber. The sofa can be enriched by marble support. Adon is a modular sofa that offers different compositions.