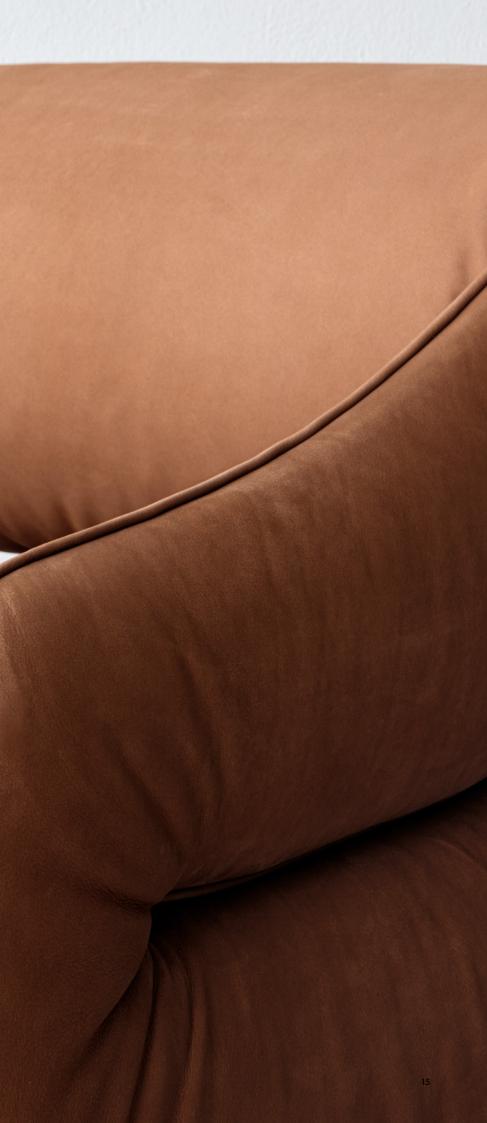

An armchair with a captivating design, ready to embrace its guest in luxurious comfort. Its alluring, seductive forms engage the eye with a flowing succession of soft, upholstered curves that define its volumes. Timeless shapes seamlessly adapt to any stylistic setting. Presented in leather, carefully selected to enhance and accentuate the natural folds that characterize its design.

**CLOE** armchair. LME14. Cm 85x94x71 h. Armchair upholster in leather Medi LME14.

A refined and elegant dresser, distinguished by its clean, sophisticated lines. It is available in a lacquered finish with contrasting details and a marble top. Functionality is ensured by its structure, featuring six spacious push and pull drawers. Minerva is a practical yet stylish furnishing element, perfect for creating a distinctive and personalized bedroom.