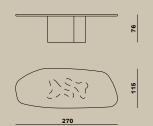

WAVE table. 290OREG. cm 290x115x76h featured in Orobico marble top. Gloss lacquered wooden support in col. English Green. Double bases in gloss lacquered col. English green. BELT chair. Hard leather chair col. LC4. cm 57x52x78h.