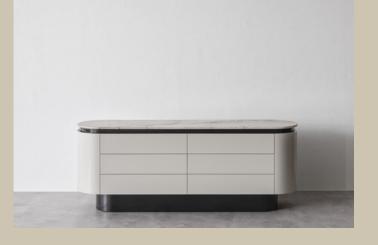

**CLOE** armchair. LME14. Cm 85x94x71 h. Armchair upholster in leather Medi LME14.

A refined and elegant dresser, distinguished by its clean, sophisticated lines. It is available in a lacquered finish with contrasting details and a marble top. Functionality is ensured by its structure, featuring six spacious push and pull drawers. Minerva is a practical yet stylish furnishing element, perfect for creating a distinctive and personalized bedroom.

MINERVA dresser. GR-SSLHC5. cm 200x48x76h. Six drawers dresser lacquered in col. Satin Sand with LHC5 black details. Grey River marble top.

Like sails gliding across the seas, the Vela double-sided bookcase stands out in its environment, embodying the lightness of design. It is composed of finely crafted metal elements, playing with solids and voids that evoke the airy touch of the wind caressing sails in their journey. Vela consists of six functional horizontal elements: five crafted from natural marble or travertine, and a sixth serving as the base, available in wood or lacquer. Its refined yet minimal design seamlessly integrates into any setting.

Cloe. Padded with top quality materials, the armchair can be realised in fabric, leather or nabuk. Internal structure in multilayered wood enriched by elastic belt seating.

Minerva. Made of lacquered or veneer wood, it has six drawers with push and pull mechanism and top quality guides and a stylish marble top. The base is made of multidensity metal finish or colored lacquered wood.