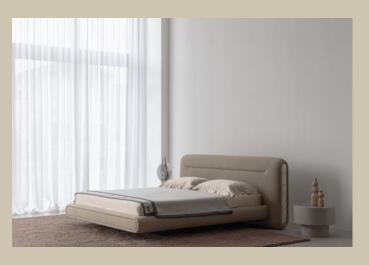

Lenzi introduces its first collection of furnishings dedicated to the night area, with Agape, the bed, as its standout centerpiece, around which the bedroom takes shape. This upholstered bed features clean, essential lines that remain soft and inviting. The headboard and bed frame, designed as two harmonious elements, create the illusion of a floating sleeping surface. This captivating effect can be further enhanced by an optional, discreet ambient lighting system, perfect for setting the right mood. The headboard is distinguished by marble inserts on its sides—a noble and powerful material, elegantly softened by its seamless integration with the upholstery. Agape is presented in a refined bouclé fabric, offering a rich sensory experience with its soft and inviting texture.

Subtrate States

AGAPE bed. GRLO05/10LHC5. King size bed cm 238x234x100, upholstered in Bouclè fabric col. LO05/10. Lateral inlays in Grey River marble. Metal details col. LHC5.

Elegant and understated, this nightstand features a soft of functional accessory to complement the bed. With a soph sculpted volume. ndrical shape, refined in its stylistic details. The Cupido night table is the perfect rated touch, the marble top is seamlessly embedded, aligning perfectly with the

Agape. Bed that can be realised in fabric and leather. With multilayered wood frame and padding made of polyurethane multidensity foam. The headboard side has a marble insert, the front feet are made of metal, under lighting can be optional. Manual height-adjustable bed net base. Optional bed net base and mattress can be requested separately.