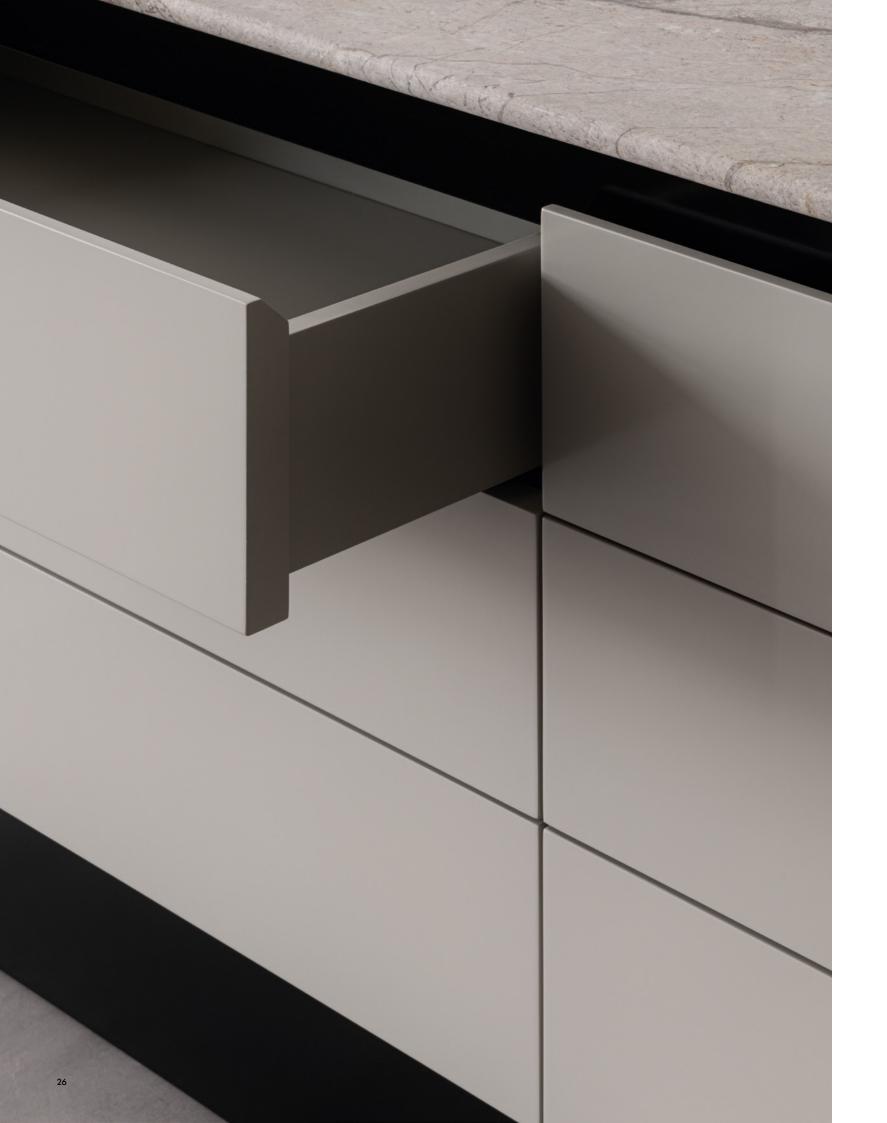

MINERVA dresser. GR-SSLHC5. cm 200x48x76h. Six drawers dresser lacquered in col. Satin Sand with LHC5 black details. Grey River marble top.

Like sails gliding across the seas, the Vela double-sided bookcase stands out in its environment, embodying the lightness of design. It is composed of finely crafted metal elements, playing with solids and voids that evoke the airy touch of the wind caressing sails in their journey. Vela consists of six functional horizontal elements: five crafted from natural marble or travertine, and a sixth serving as the base, available in wood or lacquer. Its refined yet minimal design seamlessly integrates into any setting.

Cloe. Padded with top quality materials, the armchair can be realised in fabric, leather or nabuk. Internal structure in multilayered wood enriched by elastic belt seating.

Minerva. Made of lacquered or veneer wood, it has six drawers with push and pull mechanism and top quality guides and a stylish marble top. The base is made of multidensity metal finish or colored lacquered wood.