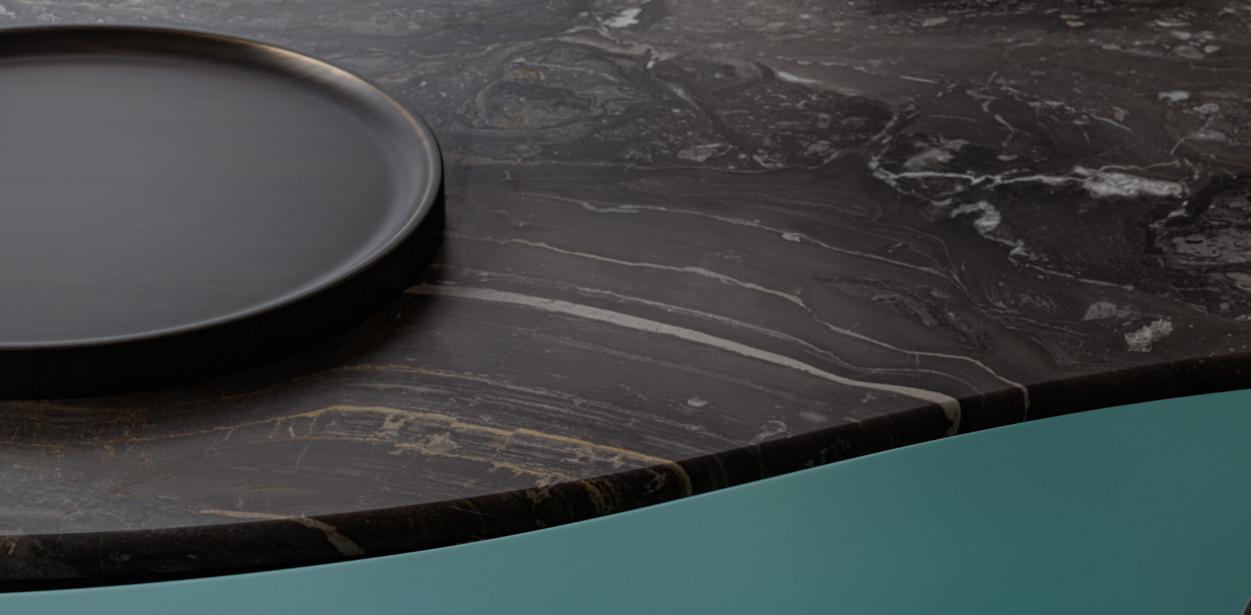

### A pair of coffee tables designed to be used individually or as a composition, thanks to their varying heights. The organic tabletop design is inspired by floral forms, with the cylindrical base emerging at the surface like the pistil of a flower. The taller version ensures stability with a

KISS coffee table. ORDS. cm 150x76x32. Orobico marble top. Double pedestals, of which one with convex top that sticks out of the marble top, lacquered in Dark Shadow color. KISS coffee table. MGDS. cm 150x76x32. Wooden top lacquered in col. Mint Green. Double pedestals, of which one with convex top that sticks out of the marble top, lacquered in Dark Shadow color.