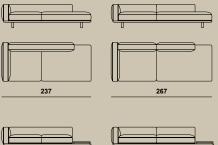

Adon 2.0. Fabric or leather sofa with leather frame profile. Metal feet. Seat cushion with internal core of polyurethane multidensity foam. Overcover in anti-feather canvas. Internal lining: mixture of feather and polyester fiber. Back cushion: Back cushion in down proof fabric padded with foam and polyestyer fiber. The sofa can be enriched by marble support. Adon is a modular sofa that offers different compositions.