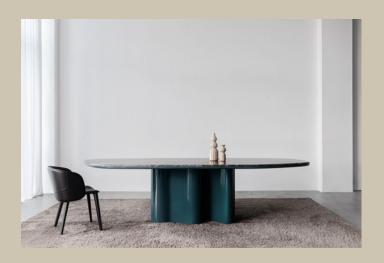

WAVE table. 290OREG. cm 290x115x76h featured in Orobico marble top. Gloss lacquered wooden support in col. English Green. Double bases in gloss lacquered col. English green. BELT chair. Hard leather chair col. LC4. cm 57x52x78h.