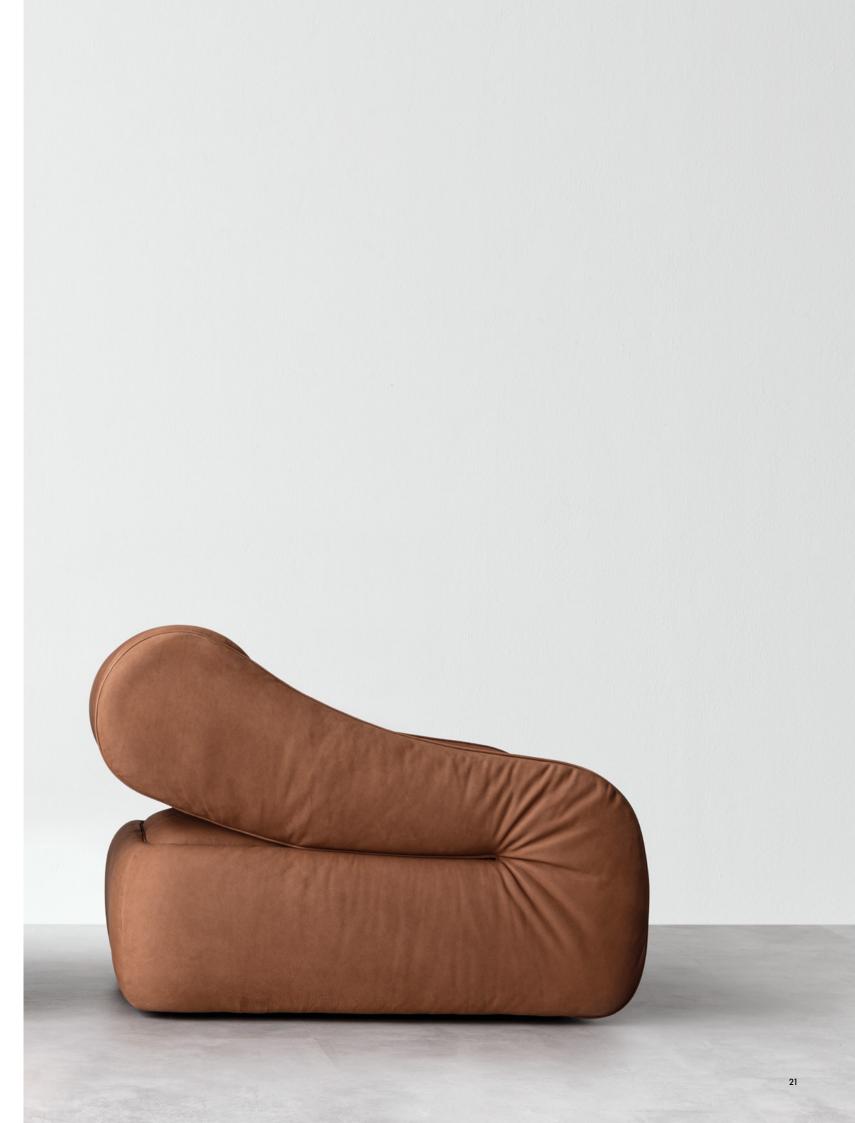

An armchair with a captivating design, ready to embrace its guest in luxurious comfort. Its alluring, seductive forms engage the eye with a flowing succession of soft, upholstered curves that define its volumes. Timeless shapes seamlessly adapt to any stylistic setting. Presented in leather, carefully selected to enhance and accentuate the natural folds that characterize its design.

**CLOE** armchair. LME14. Cm 85x94x71 h. Armchair upholster in leather Medi LME14.

A refined and elegant dresser, distinguished by its clean, sophisticated lines. It is available in a lacquered finish with contrasting details and a marble top. Functionality is ensured by its structure, featuring six spacious push and pull drawers. Minerva is a practical yet stylish furnishing element, perfect for creating a distinctive and personalized bedroom.