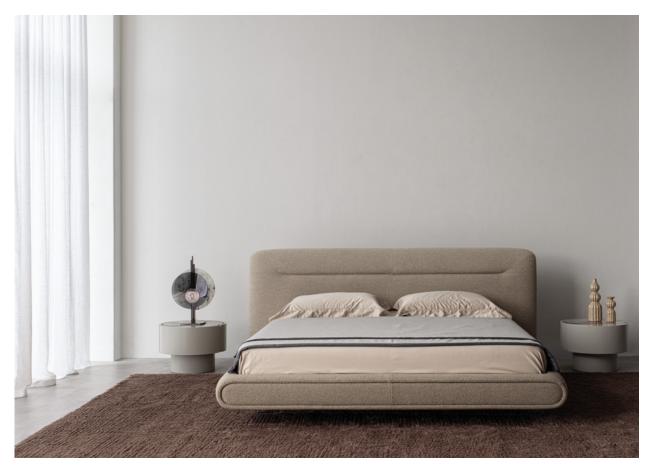

Lenzi introduces its first collection of furnishings dedicated to the night area, with Agape, the bed, as its standout centerpiece, around which the bedroom takes shape. This upholstered bed features clean, essential lines that remain soft and inviting. The headboard and bed frame, designed as two harmonious elements, create the illusion of a floating sleeping surface. This captivating effect can be further enhanced by an optional, discreet ambient lighting system, perfect for setting the right mood. The headboard is distinguished by marble inserts on its sides—a noble and powerful material, elegantly softened by its seamless integration with the upholstery. Agape is presented in a refined bouclé fabric, offering a rich sensory experience with its soft and inviting texture.

Subtrate States

AGAPE bed. GRLO05/10LHC5. King size bed cm 238x234x100, upholstered in Bouclè fabric col. LO05/10. Lateral inlays in Grey River marble. Metal details col. LHC5.

Elegant and understated, this nightstand features a soft of functional accessory to complement the bed. With a soph sculpted volume. ndrical shape, refined in its stylistic details. The Cupido night table is the perfect rated touch, the marble top is seamlessly embedded, aligning perfectly with the