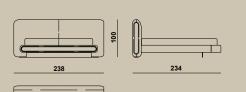

Subtrate States

AGAPE bed. GRLO05/10LHC5. King size bed cm 238x234x100, upholstered in Bouclè fabric col. LO05/10. Lateral inlays in Grey River marble. Metal details col. LHC5.

Elegant and understated, this nightstand features a soft of functional accessory to complement the bed. With a soph sculpted volume. ndrical shape, refined in its stylistic details. The Cupido night table is the perfect rated touch, the marble top is seamlessly embedded, aligning perfectly with the