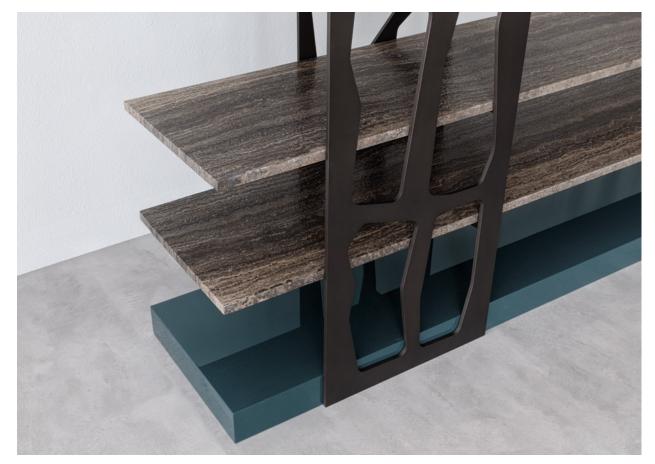

MINERVA dresser. GR-SSLHC5. cm 200x48x76h. Six drawers dresser lacquered in col. Satin Sand with LHC5 black details. Grey River marble top.

Like sails gliding across the seas, the Vela double-sided bookcase stands out in its environment, embodying the lightness of design. It is composed of finely crafted metal elements, playing with solids and voids that evoke the airy touch of the wind caressing sails in their journey. Vela consists of six functional horizontal elements: five crafted from natural marble or travertine, and a sixth serving as the base, available in wood or lacquer. Its refined yet minimal design seamlessly integrates into any setting.

VELA bookshelf. TITDKEG. cm 240x40x180h. Bookshelf with 5 shelves in Travertine Titanium leather effect finish. The Metal structure is composed by 4 laser cut vertical metallic frame lacquered in Dark Shadow finish. The base wooden support has been lacquered in col English Green.

Vela. Bookshelf with marble or travertine shelves, it can be stand alone or fixed on the wall lacquered wood basement and laser cut vertical metallic frame.