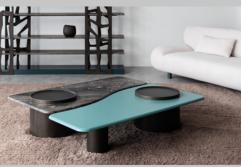

### A pair of coffee tables designed to be used individually or as a composition, thanks to their varying heights. The organic tabletop design is inspired by floral forms, with the cylindrical base emerging at the surface like the pistil of a flower. The taller version ensures stability with a

KISS coffee table. ORDS. cm 150x76x32. Orobico marble top. Double pedestals, of which one with convex top that sticks out of the marble top, lacquered in Dark Shadow color. KISS coffee table. MGDS. cm 150x76x32. Wooden top lacquered in col. Mint Green. Double pedestals, of which one with convex top that sticks out of the marble top, lacquered in Dark Shadow color.

Kiss. Coffee table that can create a composition if combined with another, with lacquered wood or marble top and multidensity metal finish or colored lacquered wood basement with convex top detail that sticks out of the marble.