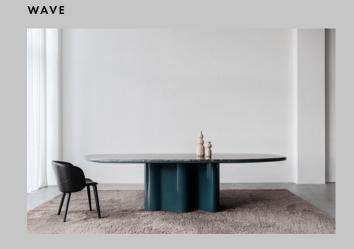

## AGAPE

Table with a majestic design and a striking presence. A gracefully sculpted marble top, delicatlely placed over the central base, creates a refined visual balance. The base consists of two irregular, organic volumes that interact without touching, much like flow of ocean waves: powerful, creative, yet gently harmonious.

WAVE table. 290OREG. cm 290x115x76h featured in Orobico marble top. Gloss lacquered wooden support in col. English Green. Double bases in gloss lacquered col. English green. BELT chair. Hard leather chair col. LC4. cm 57x52x78h.