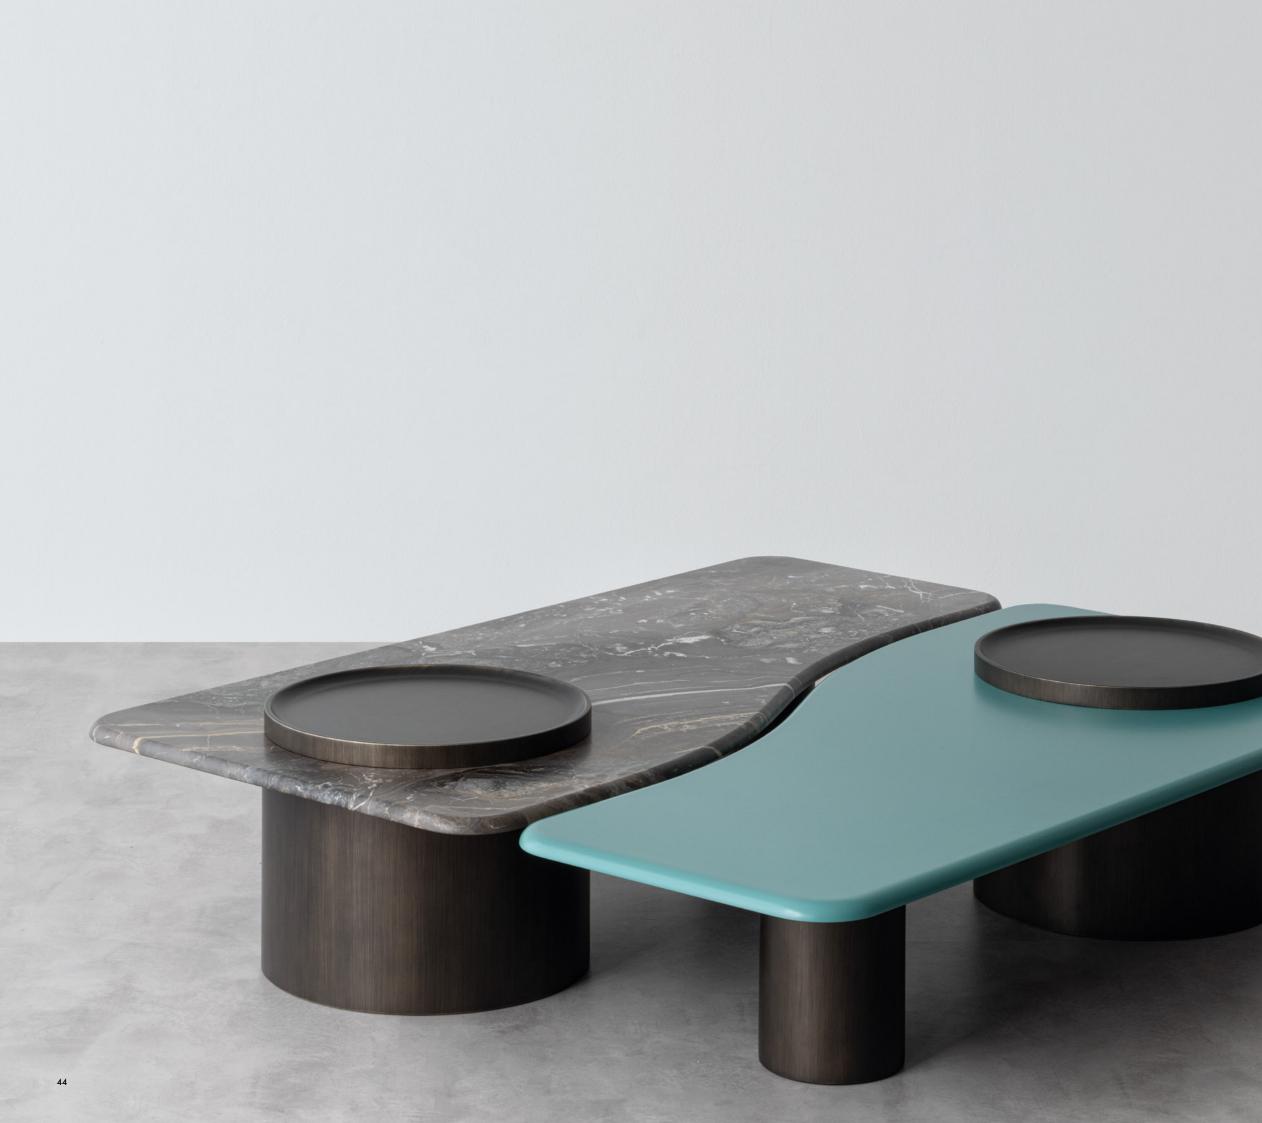

### A pair of coffee tables designed to be used individually or as a composition, thanks to their varying heights. The organic tabletop design is inspired by floral forms, with the cylindrical base emerging at the surface like the pistil of a flower. The taller version ensures stability with a

KISS coffee table. ORDS. cm 150x76x32. Orobico marble top. Double pedestals, of which one with convex top that sticks out of the marble top, lacquered in Dark Shadow color. KISS coffee table. MGDS. cm 150x76x32. Wooden top lacquered in col. Mint Green. Double pedestals, of which one with convex top that sticks out of the marble top, lacquered in Dark Shadow color.