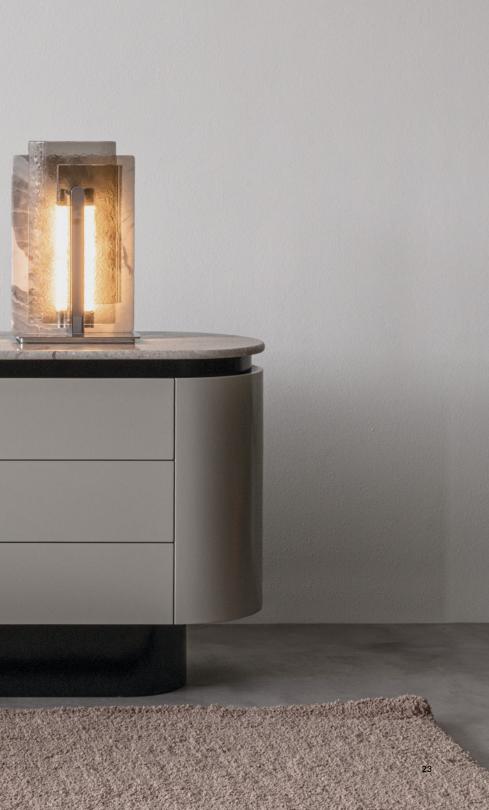

MINERVA dresser. GR-SSLHC5. cm 200x48x76h. Six drawers dresser lacquered in col. Satin Sand with LHC5 black details. Grey River marble top.

Like sails gliding across the seas, the Vela double-sided bookcase stands out in its environment, embodying the lightness of design. It is composed of finely crafted metal elements, playing with solids and voids that evoke the airy touch of the wind caressing sails in their journey. Vela consists of six functional horizontal elements: five crafted from natural marble or travertine, and a sixth serving as the base, available in wood or lacquer. Its refined yet minimal design seamlessly integrates into any setting.