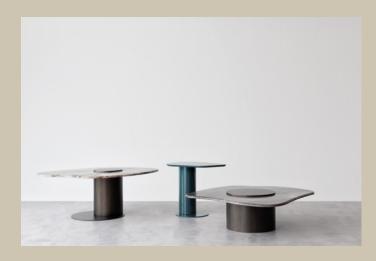

metal base plate at the ground.

FLOWER coffee table. H GRDS. cm 120x90x46h. Coffee table in Grey River marble top. Wooden pedestal and central detail on top col. Dark Shadow. Metal trim on base col. Dark Shadow. FLOWER coffee table. S/T EGDS. cm 60x45x52h. Side table realized in glossy lacquered wooden top and pedestal in col English Green. Metal trim on base col. English Green. FLOWER coffee table. L ORDS. cm 110x100x32h. Coffee table with Orobico marble top. Wooden pedestal and central detail on top in Dark Shadow finish.

### A pair of coffee tables designed to be used individually or as a composition, thanks to their varying heights. The organic tabletop design is inspired by floral forms, with the cylindrical base emerging at the surface like the pistil of a flower. The taller version ensures stability with a

### FLOWER Design Maurizio Manzoni

Flower. Family set of two sized coffee tables and one end table with colored lacquered wood or marble top. Multidensity metal finish or colored lacquered wood basement.