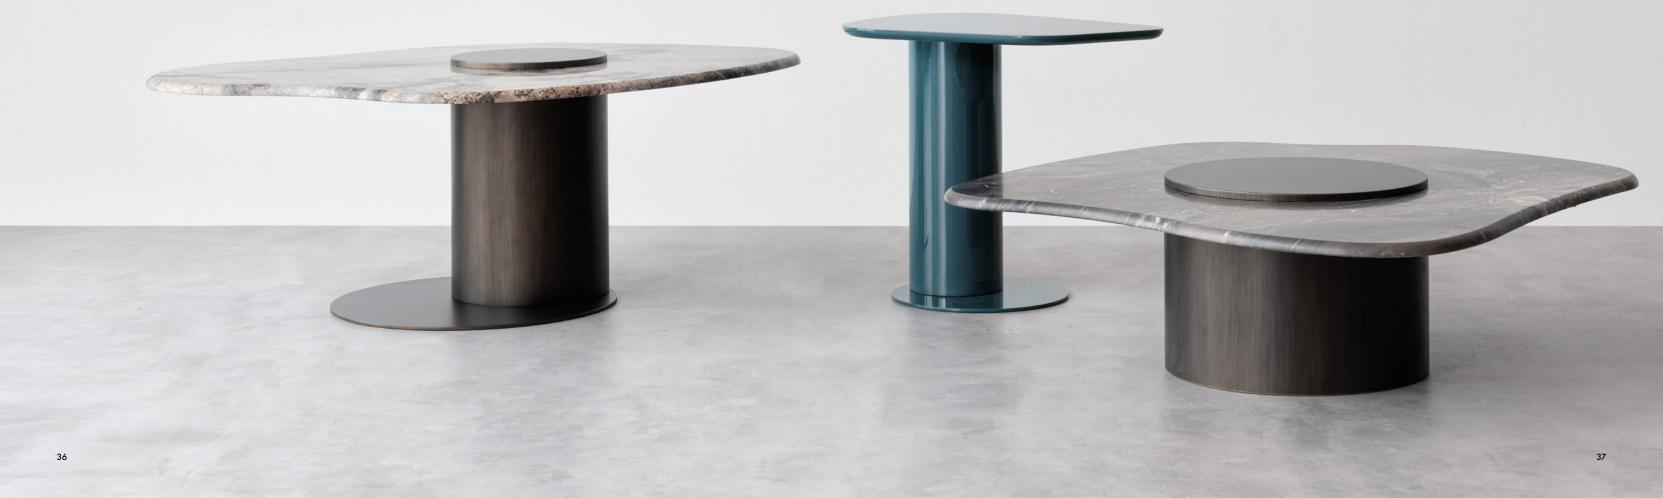

metal base plate at the ground.

FLOWER coffee table. H GRDS. cm 120x90x46h. Coffee table in Grey River marble top. Wooden pedestal and central detail on top col. Dark Shadow. Metal trim on base col. Dark Shadow. FLOWER coffee table. S/T EGDS. cm 60x45x52h. Side table realized in glossy lacquered wooden top and pedestal in col English Green. Metal trim on base col. English Green. FLOWER coffee table. L ORDS. cm 110x100x32h. Coffee table with Orobico marble top. Wooden pedestal and central detail on top in Dark Shadow finish.

### A pair of coffee tables designed to be used individually or as a composition, thanks to their varying heights. The organic tabletop design is inspired by floral forms, with the cylindrical base emerging at the surface like the pistil of a flower. The taller version ensures stability with a

KISS coffee table. ORDS. cm 150x76x32. Orobico marble top. Double pedestals, of which one with convex top that sticks out of the marble top, lacquered in Dark Shadow color. KISS coffee table. MGDS. cm 150x76x32. Wooden top lacquered in col. Mint Green. Double pedestals, of which one with convex top that sticks out of the marble top, lacquered in Dark Shadow color.

### FLOWER Design Maurizio Manzoni

Flower. Family set of two sized coffee tables and one end table with colored lacquered wood or marble top. Multidensity metal finish or colored lacquered wood basement.

Kiss. Coffee table that can create a composition if combined with another, with lacquered wood or marble top and multidensity metal finish or colored lacquered wood basement with convex top detail that sticks out of the marble.