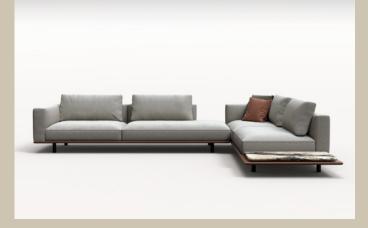

Adon Componibile is reintroduced in a renewed and modernized version, refined to suit contemporary tastes. Its quintessentially Italian minimal design is enriched with intricate details and expert craftsmanship. Maintaining its hallmark comfort and versatile modularity, it offers a wide array of composition possibilities. Undoubtedly, it stands as the undisputed focal point for creating a sophisticated and personalized living space. The suspended, airy volumes rest on a sleek metal structure, presented in a corner configuration with a functional marble top, elegantly completing the composition.

Adon 2.0. Fabric or leather sofa with leather frame profile. Metal feet. Seat cushion with internal core of polyurethane multidensity foam. Overcover in anti-feather canvas. Internal lining: mixture of feather and polyester fiber. Back cushion: Back cushion in down proof fabric padded with foam and polyestyer fiber. The sofa can be enriched by marble support. Adon is a modular sofa that offers different compositions.