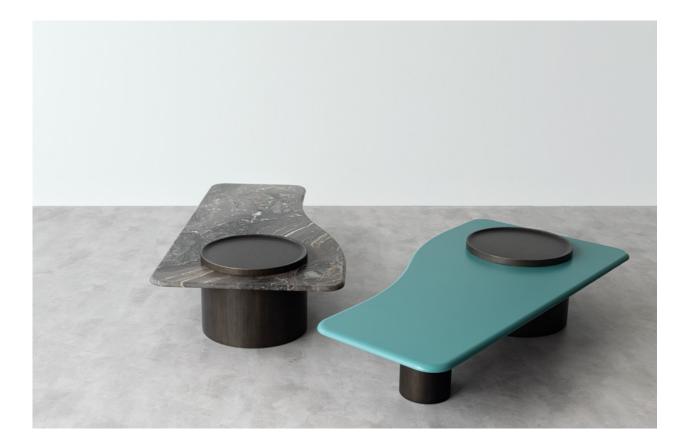

### A pair of coffee tables designed to be used individually or as a composition, thanks to their varying heights. The organic tabletop design is inspired by floral forms, with the cylindrical base emerging at the surface like the pistil of a flower. The taller version ensures stability with a

KISS coffee table. ORDS. cm 150x76x32. Orobico marble top. Double pedestals, of which one with convex top that sticks out of the marble top, lacquered in Dark Shadow color. KISS coffee table. MGDS. cm 150x76x32. Wooden top lacquered in col. Mint Green. Double pedestals, of which one with convex top that sticks out of the marble top, lacquered in Dark Shadow color.