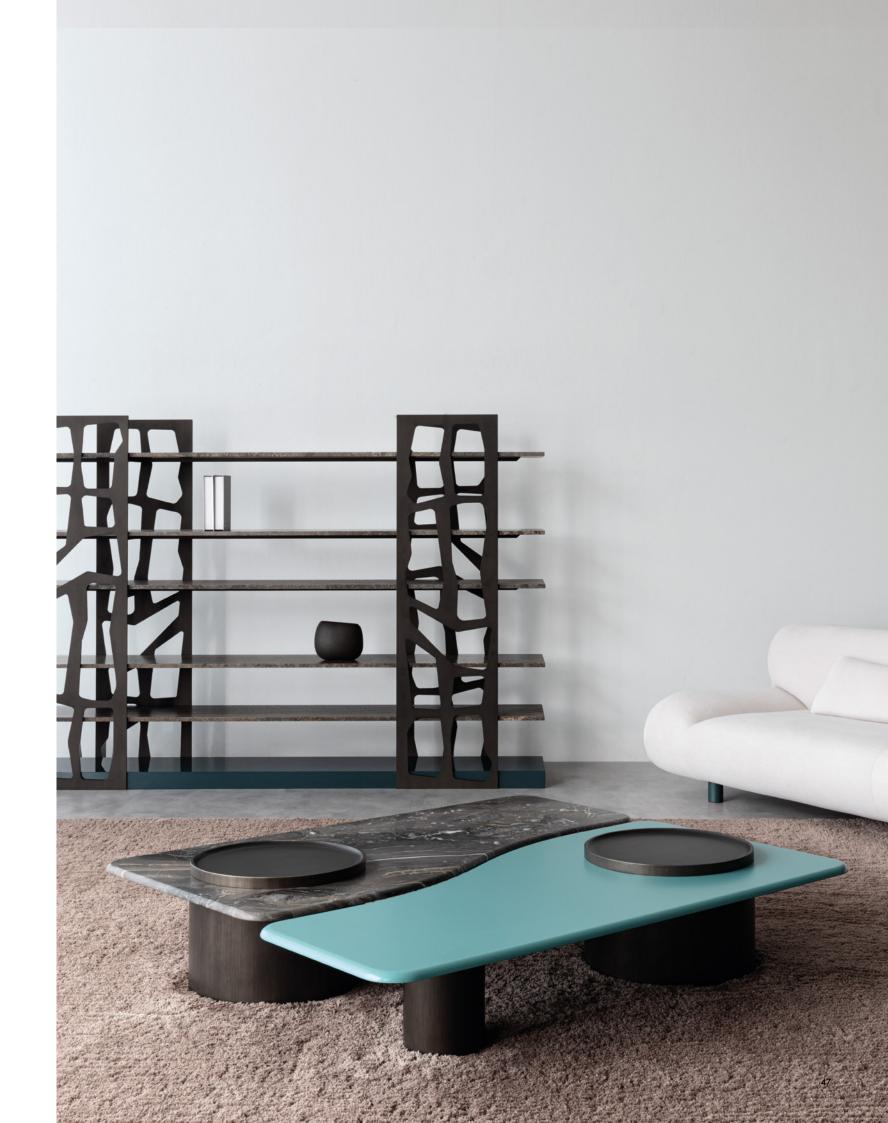

### A pair of coffee tables designed to be used individually or as a composition, thanks to their varying heights. The organic tabletop design is inspired by floral forms, with the cylindrical base emerging at the surface like the pistil of a flower. The taller version ensures stability with a

KISS coffee table. ORDS. cm 150x76x32. Orobico marble top. Double pedestals, of which one with convex top that sticks out of the marble top, lacquered in Dark Shadow color. KISS coffee table. MGDS. cm 150x76x32. Wooden top lacquered in col. Mint Green. Double pedestals, of which one with convex top that sticks out of the marble top, lacquered in Dark Shadow color.

### FLOWER Design Maurizio Manzoni

Flower. Family set of two sized coffee tables and one end table with colored lacquered wood or marble top. Multidensity metal finish or colored lacquered wood basement.

Kiss. Coffee table that can create a composition if combined with another, with lacquered wood or marble top and multidensity metal finish or colored lacquered wood basement with convex top detail that sticks out of the marble.