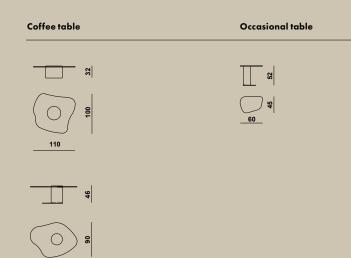

metal base plate at the ground.

FLOWER coffee table. H GRDS. cm 120x90x46h. Coffee table in Grey River marble top. Wooden pedestal and central detail on top col. Dark Shadow. Metal trim on base col. Dark Shadow. FLOWER coffee table. S/T EGDS. cm 60x45x52h. Side table realized in glossy lacquered wooden top and pedestal in col English Green. Metal trim on base col. English Green. FLOWER coffee table. L ORDS. cm 110x100x32h. Coffee table with Orobico marble top. Wooden pedestal and central detail on top in Dark Shadow finish.

### A pair of coffee tables designed to be used individually or as a composition, thanks to their varying heights. The organic tabletop design is inspired by floral forms, with the cylindrical base emerging at the surface like the pistil of a flower. The taller version ensures stability with a

### FLOWER Design Maurizio Manzoni

Flower. Family set of two sized coffee tables and one end table with colored lacquered wood or marble top. Multidensity metal finish or colored lacquered wood basement.