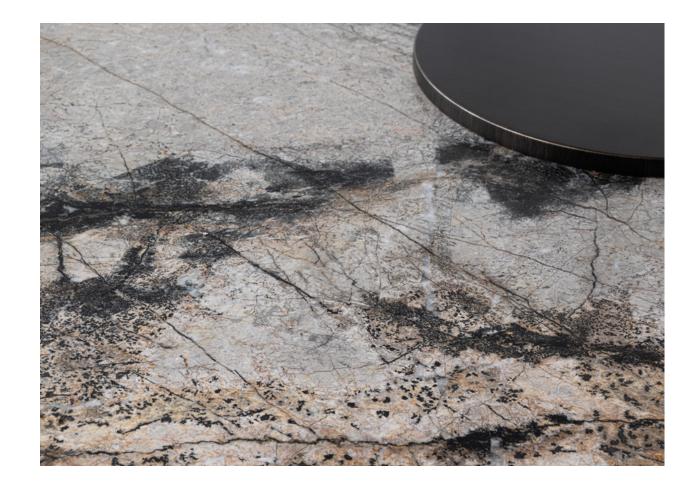

### A pair of coffee tables designed to be used individually or as a composition, thanks to their varying heights. The organic tabletop design is inspired by floral forms, with the cylindrical base emerging at the surface like the pistil of a flower. The taller version ensures stability with a

KISS coffee table. ORDS. cm 150x76x32. Orobico marble top. Double pedestals, of which one with convex top that sticks out of the marble top, lacquered in Dark Shadow color. KISS coffee table. MGDS. cm 150x76x32. Wooden top lacquered in col. Mint Green. Double pedestals, of which one with convex top that sticks out of the marble top, lacquered in Dark Shadow color.