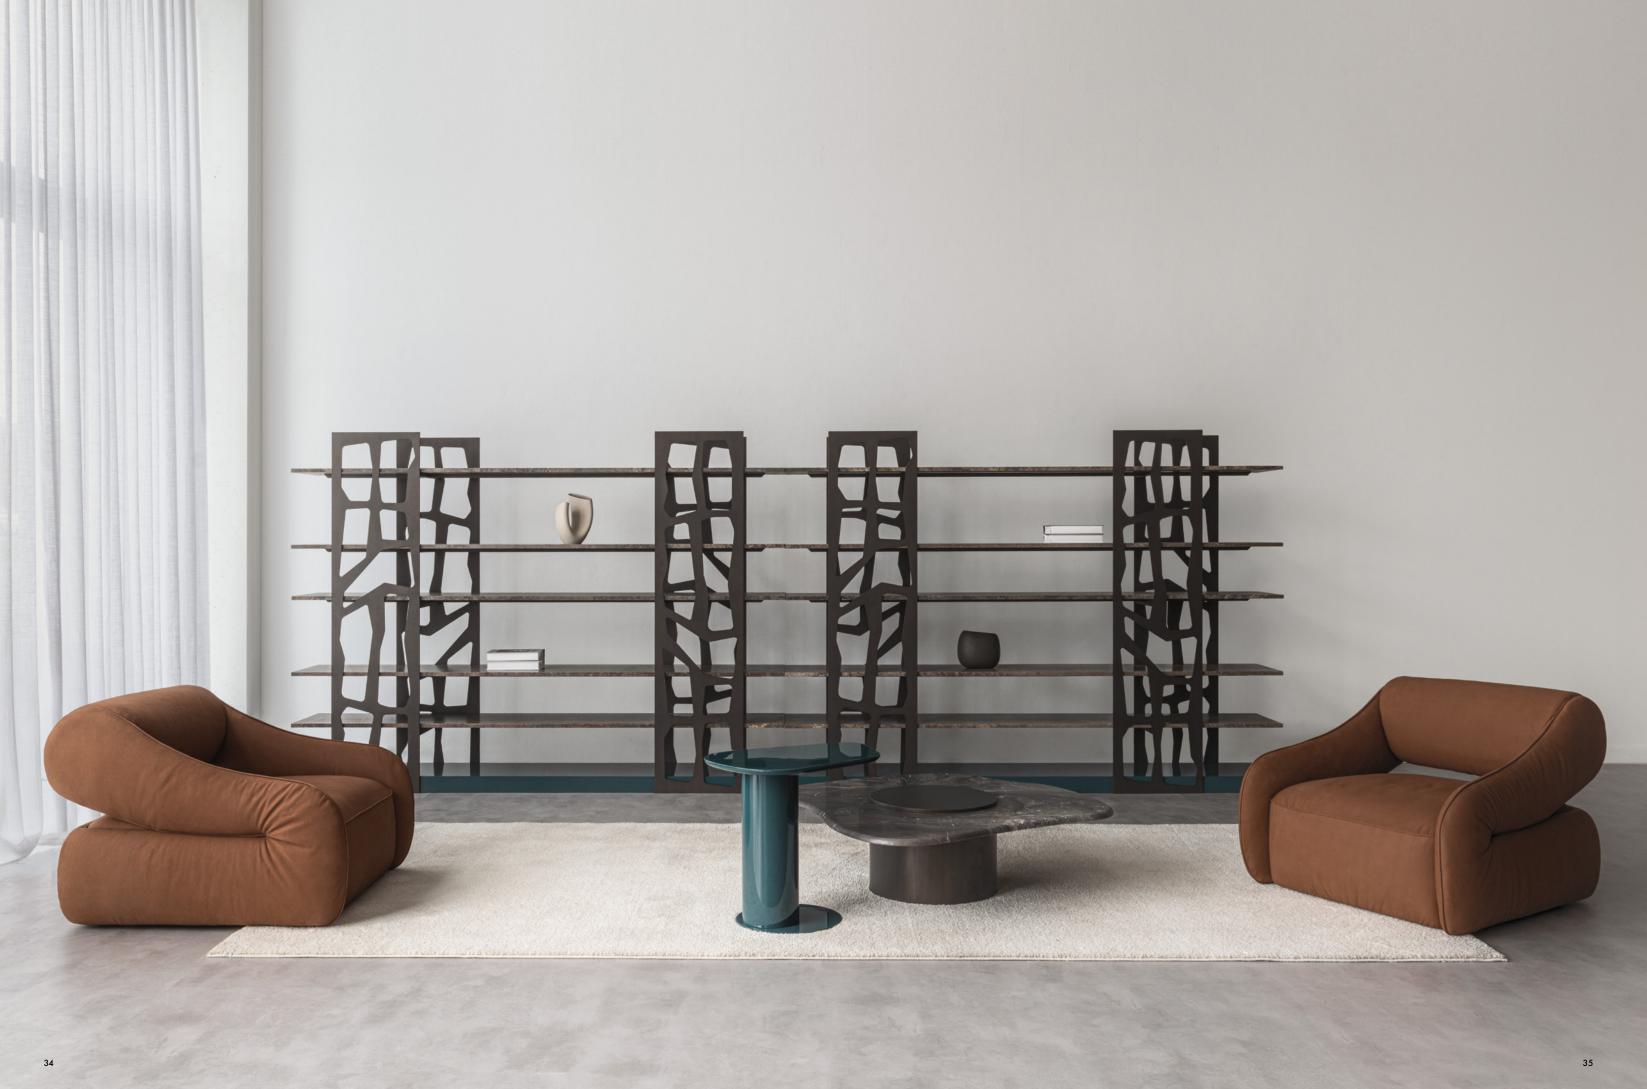

An armchair with a captivating design, ready to embrace its guest in luxurious comfort. Its alluring, seductive forms engage the eye with a flowing succession of soft, upholstered curves that define its volumes. Timeless shapes seamlessly adapt to any stylistic setting. Presented in leather, carefully selected to enhance and accentuate the natural folds that characterize its design.

**CLOE** armchair. LME14. Cm 85x94x71 h. Armchair upholster in leather Medi LME14.

A refined and elegant dresser, distinguished by its clean, sophisticated lines. It is available in a lacquered finish with contrasting details and a marble top. Functionality is ensured by its structure, featuring six spacious push and pull drawers. Minerva is a practical yet stylish furnishing element, perfect for creating a distinctive and personalized bedroom.

MINERVA dresser. GR-SSLHC5. cm 200x48x76h. Six drawers dresser lacquered in col. Satin Sand with LHC5 black details. Grey River marble top.

Like sails gliding across the seas, the Vela double-sided bookcase stands out in its environment, embodying the lightness of design. It is composed of finely crafted metal elements, playing with solids and voids that evoke the airy touch of the wind caressing sails in their journey. Vela consists of six functional horizontal elements: five crafted from natural marble or travertine, and a sixth serving as the base, available in wood or lacquer. Its refined yet minimal design seamlessly integrates into any setting.

VELA bookshelf. TITDKEG. cm 240x40x180h. Bookshelf with 5 shelves in Travertine Titanium leather effect finish. The Metal structure is composed by 4 laser cut vertical metallic frame lacquered in Dark Shadow finish. The base wooden support has been lacquered in col English Green.

metal base plate at the ground.

FLOWER coffee table. H GRDS. cm 120x90x46h. Coffee table in Grey River marble top. Wooden pedestal and central detail on top col. Dark Shadow. Metal trim on base col. Dark Shadow. FLOWER coffee table. S/T EGDS. cm 60x45x52h. Side table realized in glossy lacquered wooden top and pedestal in col English Green. Metal trim on base col. English Green. FLOWER coffee table. L ORDS. cm 110x100x32h. Coffee table with Orobico marble top. Wooden pedestal and central detail on top in Dark Shadow finish.

### A pair of coffee tables designed to be used individually or as a composition, thanks to their varying heights. The organic tabletop design is inspired by floral forms, with the cylindrical base emerging at the surface like the pistil of a flower. The taller version ensures stability with a

KISS coffee table. ORDS. cm 150x76x32. Orobico marble top. Double pedestals, of which one with convex top that sticks out of the marble top, lacquered in Dark Shadow color. KISS coffee table. MGDS. cm 150x76x32. Wooden top lacquered in col. Mint Green. Double pedestals, of which one with convex top that sticks out of the marble top, lacquered in Dark Shadow color.