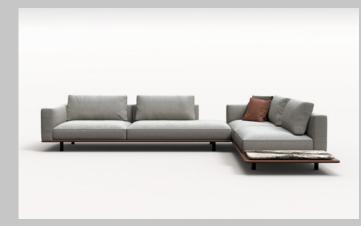

Adon Componibile is reintroduced in a renewed and modernized version, refined to suit contemporary tastes. Its quintessentially Italian minimal design is enriched with intricate details and expert craftsmanship. Maintaining its hallmark comfort and versatile modularity, it offers a wide array of composition possibilities. Undoubtedly, it stands as the undisputed focal point for creating a sophisticated and personalized living space. The suspended, airy volumes rest on a sleek metal structure, presented in a corner configuration with a functional marble top, elegantly completing the composition.

Adon 2.0. Fabric or leather sofa with leather frame profile. Metal feet. Seat cushion with internal core of polyurethane multidensity foam. Overcover in anti-feather canvas. Internal lining: mixture of feather and polyester fiber. Back cushion: Back cushion in down proof fabric padded with foam and polyestyer fiber. The sofa can be enriched by marble support. Adon is a modular sofa that offers different compositions.