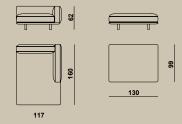

Cloe. Padded with top quality materials, the armchair can be realised in fabric, leather or nabuk. Internal structure in multilayered wood enriched by elastic belt seating.

Minerva. Made of lacquered or veneer wood, it has six drawers with push and pull mechanism and top quality guides and a stylish marble top. The base is made of multidensity metal finish or colored lacquered wood.