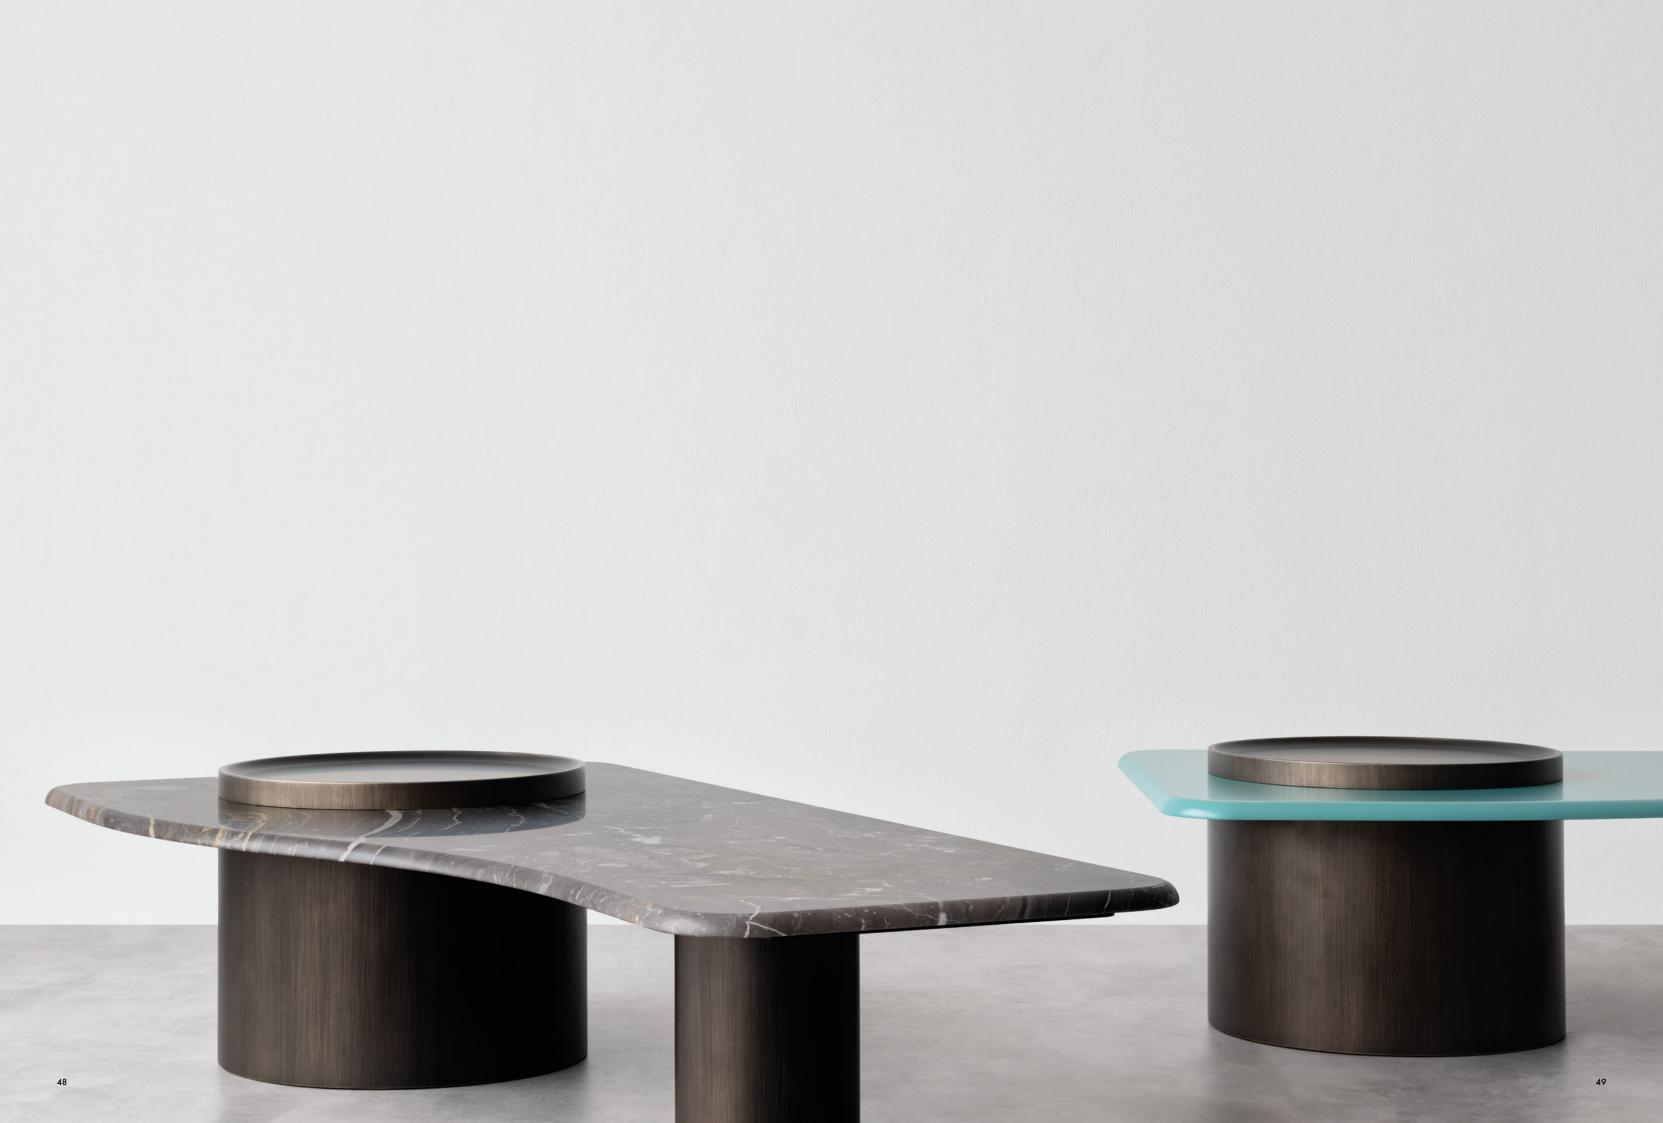

### A pair of coffee tables designed to be used individually or as a composition, thanks to their varying heights. The organic tabletop design is inspired by floral forms, with the cylindrical base emerging at the surface like the pistil of a flower. The taller version ensures stability with a

KISS coffee table. ORDS. cm 150x76x32. Orobico marble top. Double pedestals, of which one with convex top that sticks out of the marble top, lacquered in Dark Shadow color. KISS coffee table. MGDS. cm 150x76x32. Wooden top lacquered in col. Mint Green. Double pedestals, of which one with convex top that sticks out of the marble top, lacquered in Dark Shadow color.

### FLOWER Design Maurizio Manzoni

Flower. Family set of two sized coffee tables and one end table with colored lacquered wood or marble top. Multidensity metal finish or colored lacquered wood basement.

Kiss. Coffee table that can create a composition if combined with another, with lacquered wood or marble top and multidensity metal finish or colored lacquered wood basement with convex top detail that sticks out of the marble.