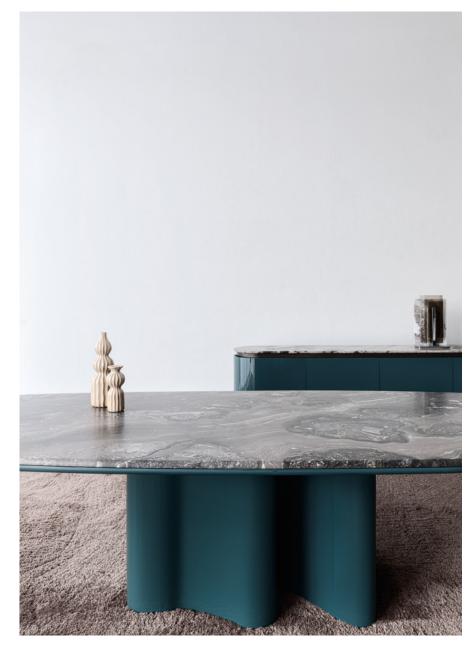

## AGAPE

Table with a majestic design and a striking presence. A gracefully sculpted marble top, delicatlely placed over the central base, creates a refined visual balance. The base consists of two irregular, organic volumes that interact without touching, much like flow of ocean waves: powerful, creative, yet gently harmonious.