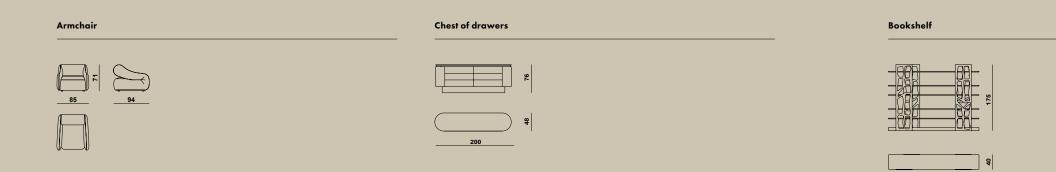

WAVE table. 290OREG. cm 290x115x76h featured in Orobico marble top. Gloss lacquered wooden support in col. English Green. Double bases in gloss lacquered col. English green. BELT chair. Hard leather chair col. LC4. cm 57x52x78h.

**CLOE** armchair. LME14. Cm 85x94x71 h. Armchair upholster in leather Medi LME14.

A refined and elegant dresser, distinguished by its clean, sophisticated lines. It is available in a lacquered finish with contrasting details and a marble top. Functionality is ensured by its structure, featuring six spacious push and pull drawers. Minerva is a practical yet stylish furnishing element, perfect for creating a distinctive and personalized bedroom.

MINERVA dresser. GR-SSLHC5. cm 200x48x76h. Six drawers dresser lacquered in col. Satin Sand with LHC5 black details. Grey River marble top.

Like sails gliding across the seas, the Vela double-sided bookcase stands out in its environment, embodying the lightness of design. It is composed of finely crafted metal elements, playing with solids and voids that evoke the airy touch of the wind caressing sails in their journey. Vela consists of six functional horizontal elements: five crafted from natural marble or travertine, and a sixth serving as the base, available in wood or lacquer. Its refined yet minimal design seamlessly integrates into any setting.

VELA bookshelf. TITDKEG. cm 240x40x180h. Bookshelf with 5 shelves in Travertine Titanium leather effect finish. The Metal structure is composed by 4 laser cut vertical metallic frame lacquered in Dark Shadow finish. The base wooden support has been lacquered in col English Green.

metal base plate at the ground.

FLOWER coffee table. H GRDS. cm 120x90x46h. Coffee table in Grey River marble top. Wooden pedestal and central detail on top col. Dark Shadow. Metal trim on base col. Dark Shadow. FLOWER coffee table. S/T EGDS. cm 60x45x52h. Side table realized in glossy lacquered wooden top and pedestal in col English Green. Metal trim on base col. English Green. FLOWER coffee table. L ORDS. cm 110x100x32h. Coffee table with Orobico marble top. Wooden pedestal and central detail on top in Dark Shadow finish.

KISS coffee table. ORDS. cm 150x76x32. Orobico marble top. Double pedestals, of which one with convex top that sticks out of the marble top, lacquered in Dark Shadow color. KISS coffee table. MGDS. cm 150x76x32. Wooden top lacquered in col. Mint Green. Double pedestals, of which one with convex top that sticks out of the marble top, lacquered in Dark Shadow color.

**CUPIDO** bedside. GRSS. Night Table size cm Ø 55x38h. Wooden structure lacquered in col Satin Sand. Grey river marble top.

Wave. Dinner table with marble top, the base in lacquered multidensity wood, the marble is placed on top of multidensity wood and metal board that reinforces the structure.