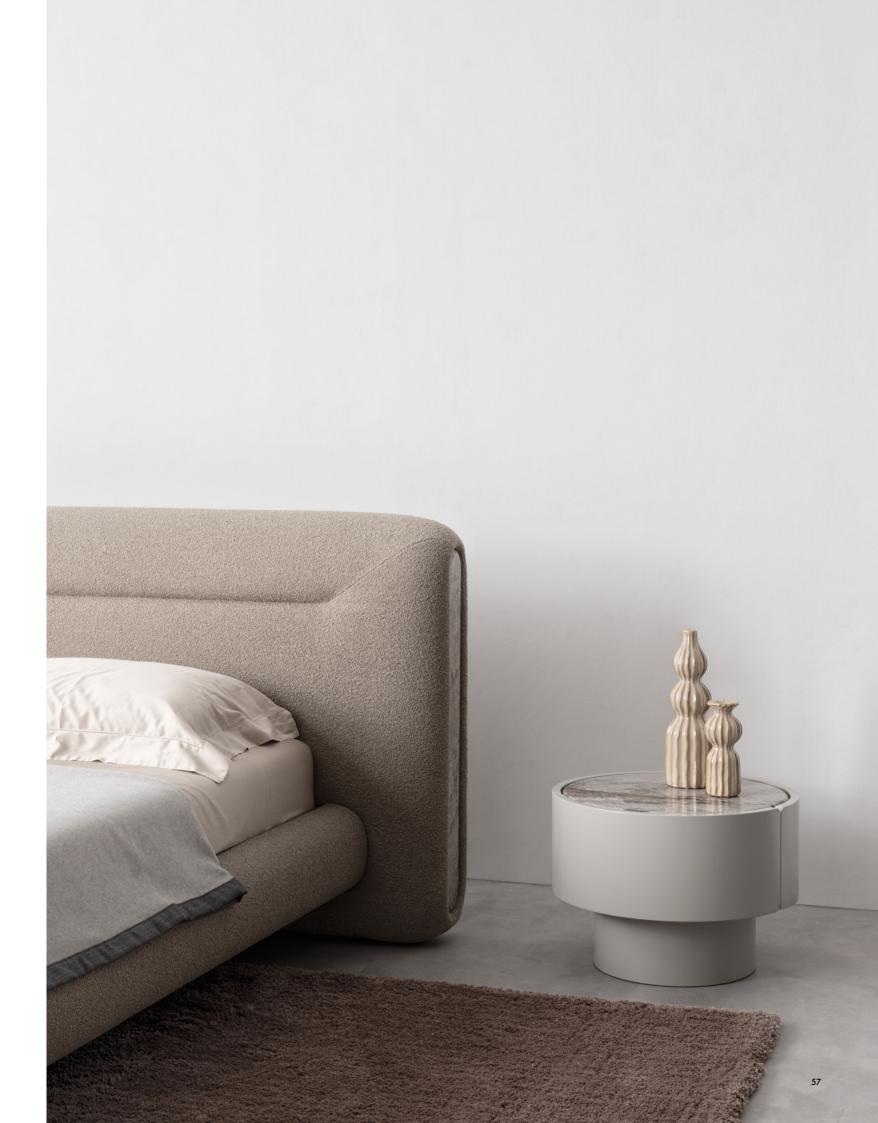

Subtrate States

AGAPE bed. GRLO05/10LHC5. King size bed cm 238x234x100, upholstered in Bouclè fabric col. LO05/10. Lateral inlays in Grey River marble. Metal details col. LHC5.

Elegant and understated, this nightstand features a soft of functional accessory to complement the bed. With a soph sculpted volume. ndrical shape, refined in its stylistic details. The Cupido night table is the perfect rated touch, the marble top is seamlessly embedded, aligning perfectly with the

**CUPIDO** bedside. GRSS. Night Table size cm Ø 55x38h. Wooden structure lacquered in col Satin Sand. Grey river marble top.

Wave. Dinner table with marble top, the base in lacquered multidensity wood, the marble is placed on top of multidensity wood and metal board that reinforces the structure.