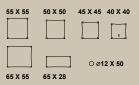

Adon 2.0. Fabric or leather sofa with leather frame profile. Metal feet. Seat cushion with internal core of polyurethane multidensity foam. Overcover in anti-feather canvas. Internal lining: mixture of feather and polyester fiber. Back cushion: Back cushion in down proof fabric padded with foam and polyestyer fiber. The sofa can be enriched by marble support. Adon is a modular sofa that offers different compositions.