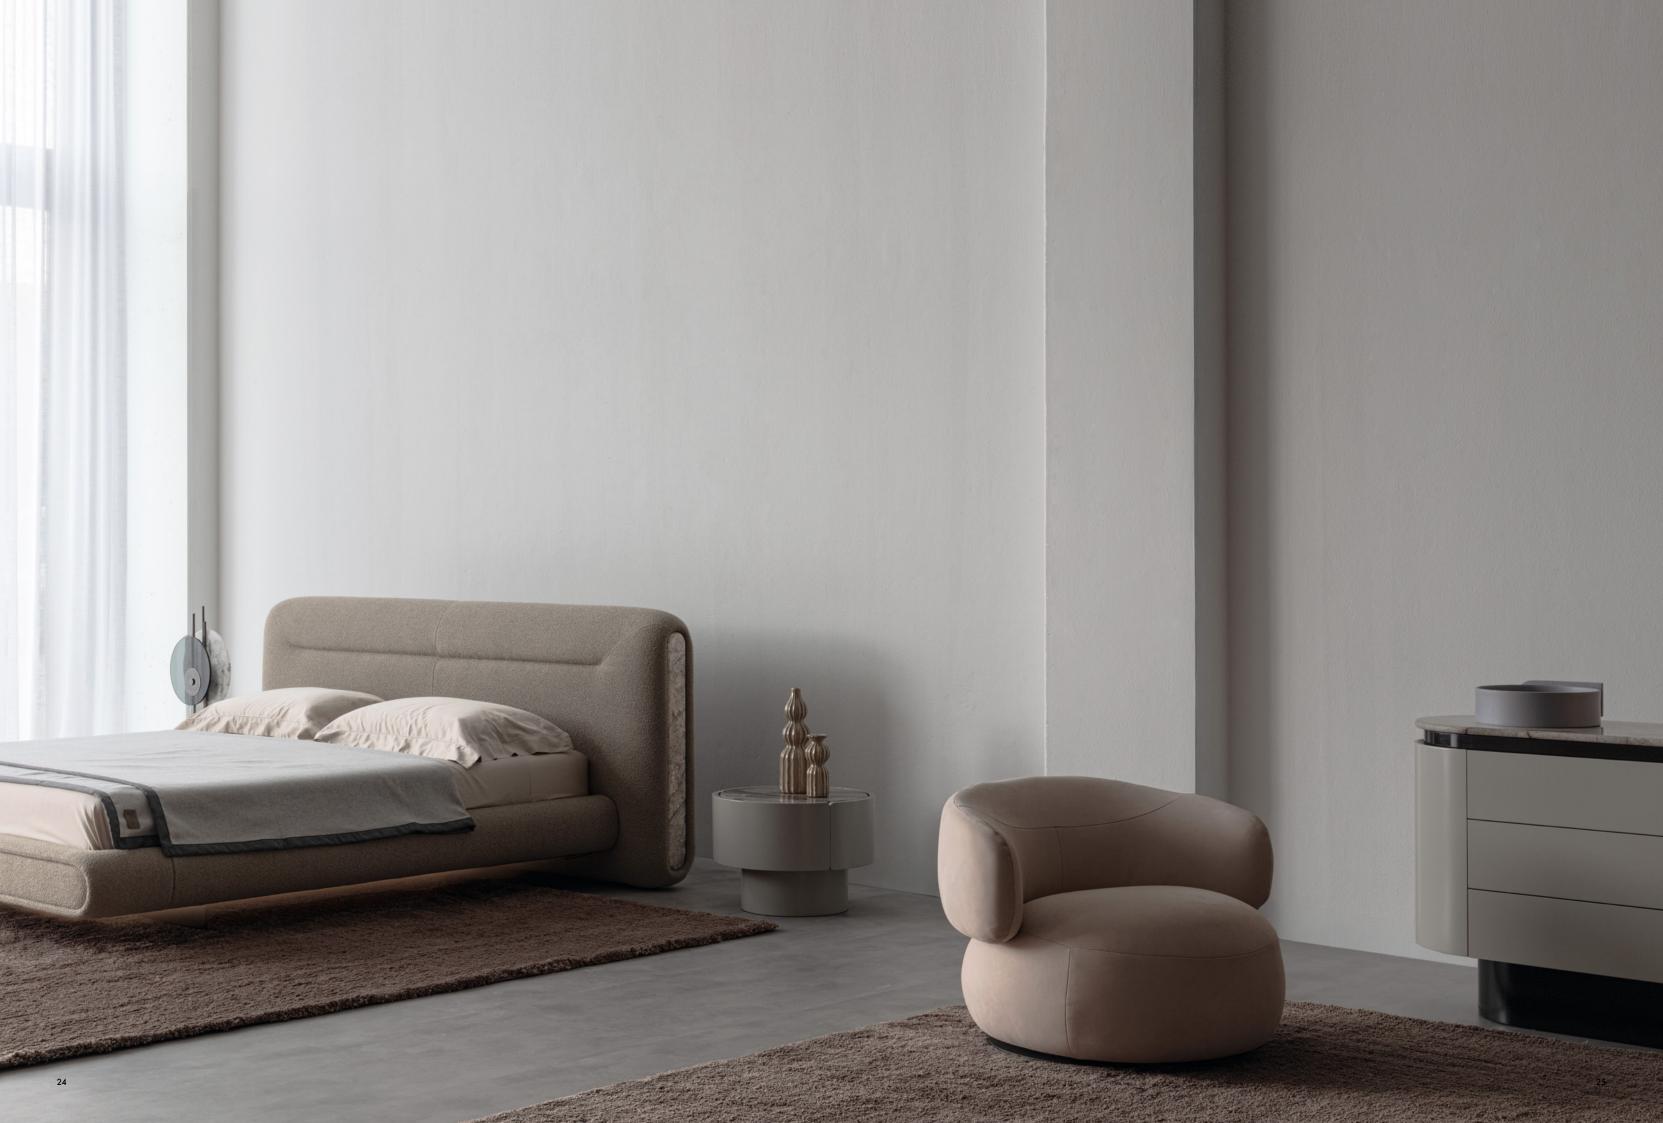

Lenzi introduces its first collection of furnishings dedicated to the night area, with Agape, the bed, as its standout centerpiece, around which the bedroom takes shape. This upholstered bed features clean, essential lines that remain soft and inviting. The headboard and bed frame, designed as two harmonious elements, create the illusion of a floating sleeping surface. This captivating effect can be further enhanced by an optional, discreet ambient lighting system, perfect for setting the right mood. The headboard is distinguished by marble inserts on its sides—a noble and powerful material, elegantly softened by its seamless integration with the upholstery. Agape is presented in a refined bouclé fabric, offering a rich sensory experience with its soft and inviting texture.

Subtrate States

AGAPE bed. GRLO05/10LHC5. King size bed cm 238x234x100, upholstered in Bouclè fabric col. LO05/10. Lateral inlays in Grey River marble. Metal details col. LHC5.

Elegant and understated, this nightstand features a soft of functional accessory to complement the bed. With a soph sculpted volume. ndrical shape, refined in its stylistic details. The Cupido night table is the perfect rated touch, the marble top is seamlessly embedded, aligning perfectly with the