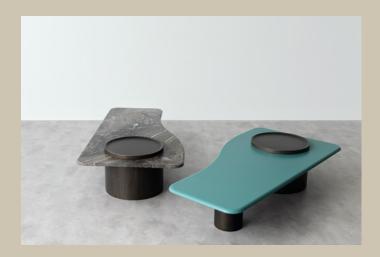

KISS coffee table. ORDS. cm 150x76x32. Orobico marble top. Double pedestals, of which one with convex top that sticks out of the marble top, lacquered in Dark Shadow color. KISS coffee table. MGDS. cm 150x76x32. Wooden top lacquered in col. Mint Green. Double pedestals, of which one with convex top that sticks out of the marble top, lacquered in Dark Shadow color.

Kiss. Coffee table that can create a composition if combined with another, with lacquered wood or marble top and multidensity metal finish or colored lacquered wood basement with convex top detail that sticks out of the marble.