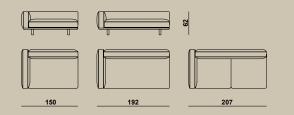

Adon 2.0. Fabric or leather sofa with leather frame profile. Metal feet. Seat cushion with internal core of polyurethane multidensity foam. Overcover in anti-feather canvas. Internal lining: mixture of feather and polyester fiber. Back cushion: Back cushion in down proof fabric padded with foam and polyestyer fiber. The sofa can be enriched by marble support. Adon is a modular sofa that offers different compositions.