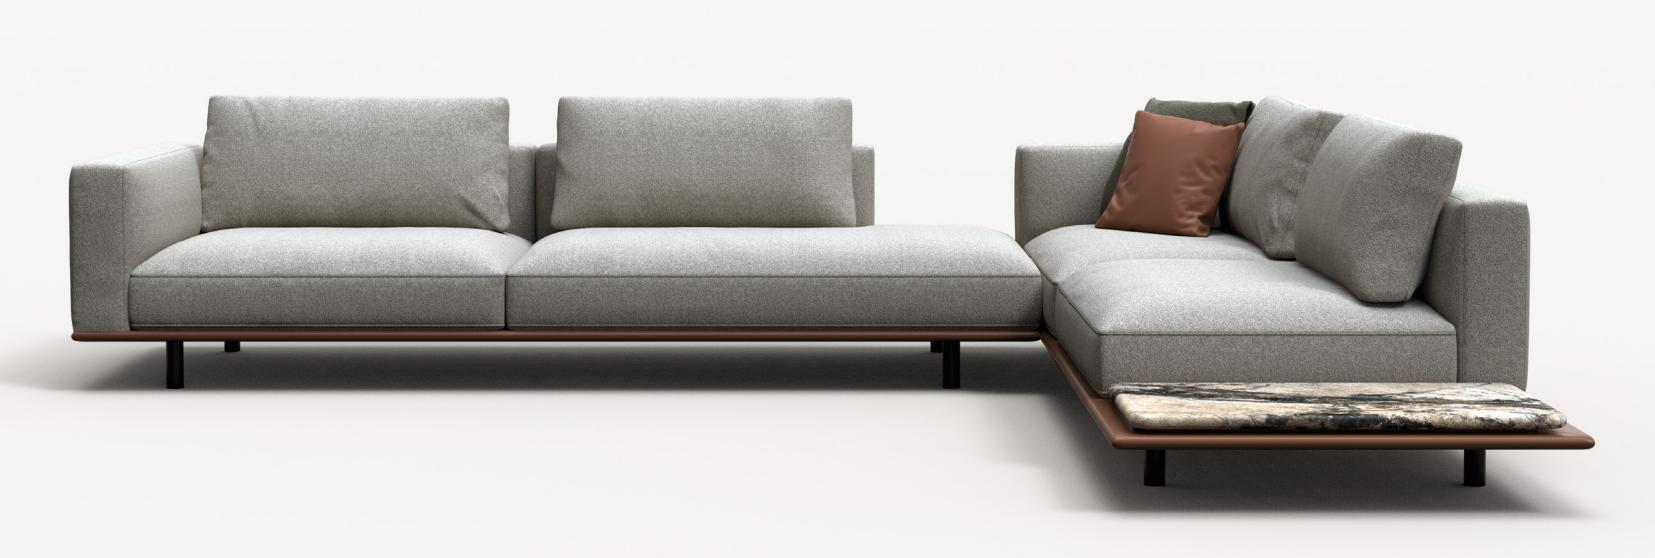

Adon 2.0. Fabric or leather sofa with leather frame profile. Metal feet. Seat cushion with internal core of polyurethane multidensity foam. Overcover in anti-feather canvas. Internal lining: mixture of feather and polyester fiber. Back cushion: Back cushion in down proof fabric padded with foam and polyestyer fiber. The sofa can be enriched by marble support. Adon is a modular sofa that offers different compositions.