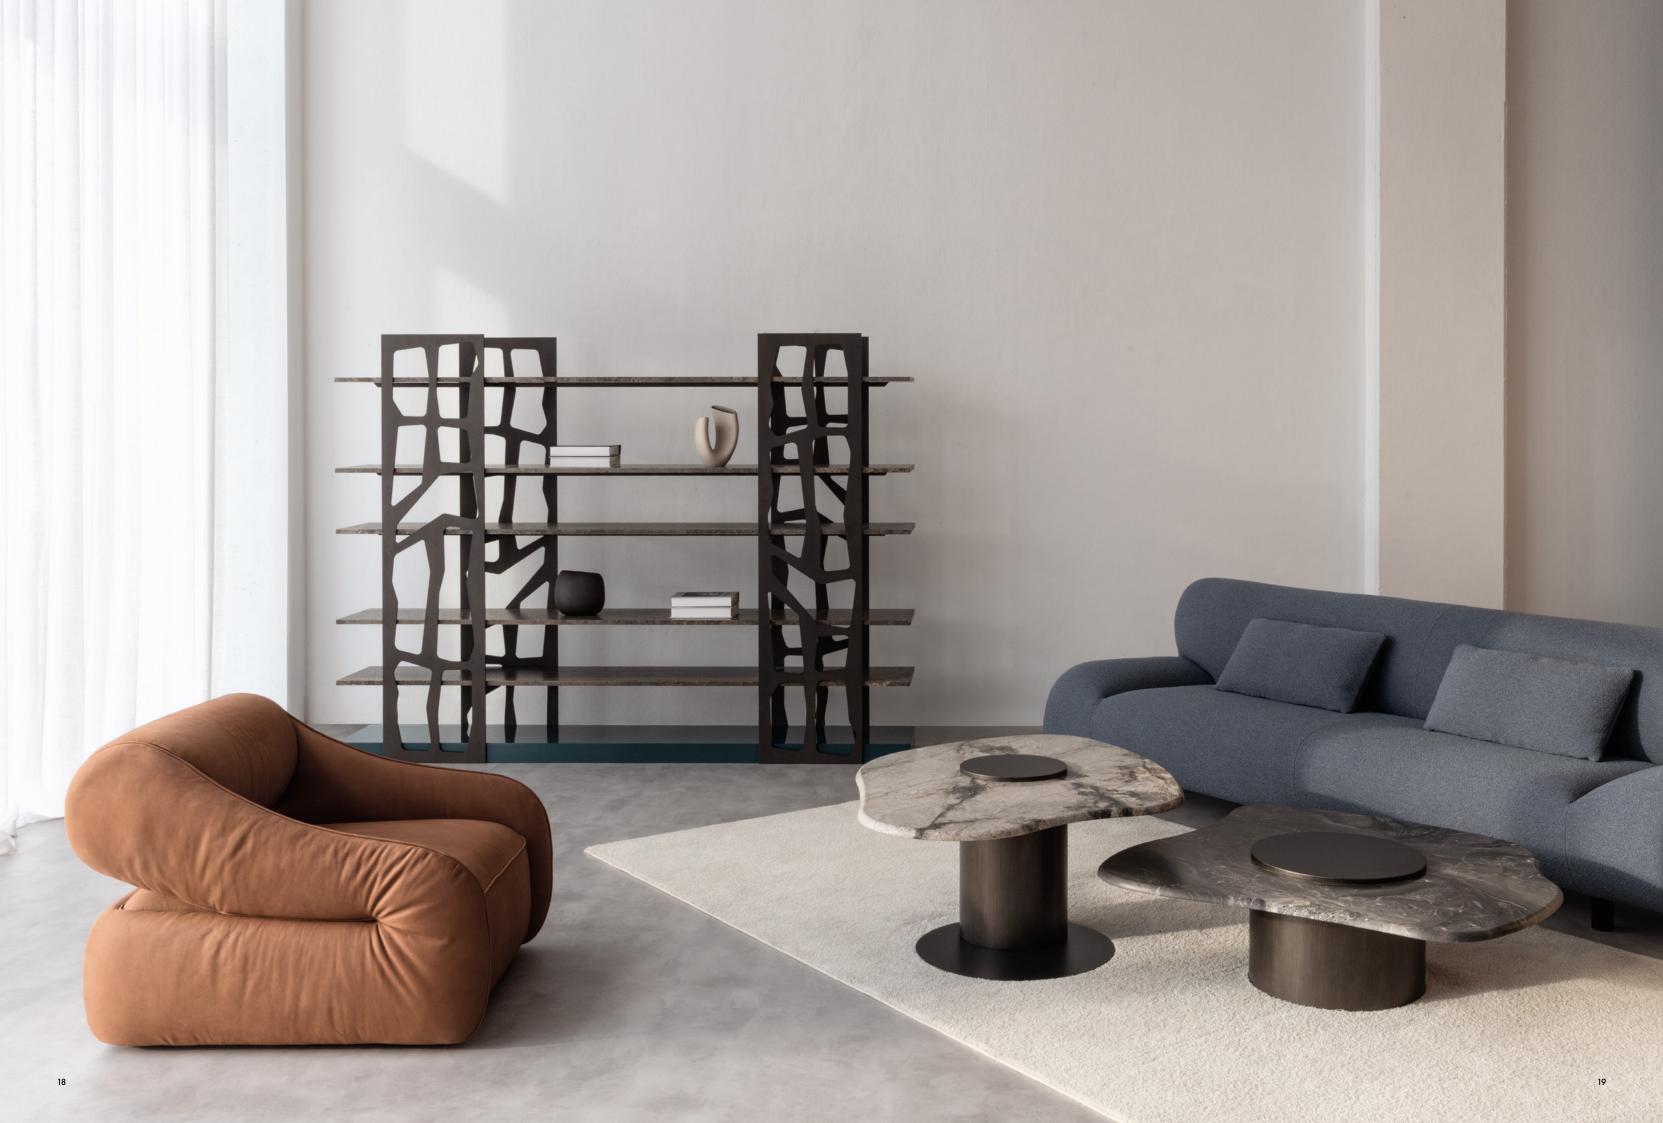

An armchair with a captivating design, ready to embrace its guest in luxurious comfort. Its alluring, seductive forms engage the eye with a flowing succession of soft, upholstered curves that define its volumes. Timeless shapes seamlessly adapt to any stylistic setting. Presented in leather, carefully selected to enhance and accentuate the natural folds that characterize its design.

**CLOE** armchair. LME14. Cm 85x94x71 h. Armchair upholster in leather Medi LME14.

A refined and elegant dresser, distinguished by its clean, sophisticated lines. It is available in a lacquered finish with contrasting details and a marble top. Functionality is ensured by its structure, featuring six spacious push and pull drawers. Minerva is a practical yet stylish furnishing element, perfect for creating a distinctive and personalized bedroom.

MINERVA dresser. GR-SSLHC5. cm 200x48x76h. Six drawers dresser lacquered in col. Satin Sand with LHC5 black details. Grey River marble top.

Like sails gliding across the seas, the Vela double-sided bookcase stands out in its environment, embodying the lightness of design. It is composed of finely crafted metal elements, playing with solids and voids that evoke the airy touch of the wind caressing sails in their journey. Vela consists of six functional horizontal elements: five crafted from natural marble or travertine, and a sixth serving as the base, available in wood or lacquer. Its refined yet minimal design seamlessly integrates into any setting.

VELA bookshelf. TITDKEG. cm 240x40x180h. Bookshelf with 5 shelves in Travertine Titanium leather effect finish. The Metal structure is composed by 4 laser cut vertical metallic frame lacquered in Dark Shadow finish. The base wooden support has been lacquered in col English Green.