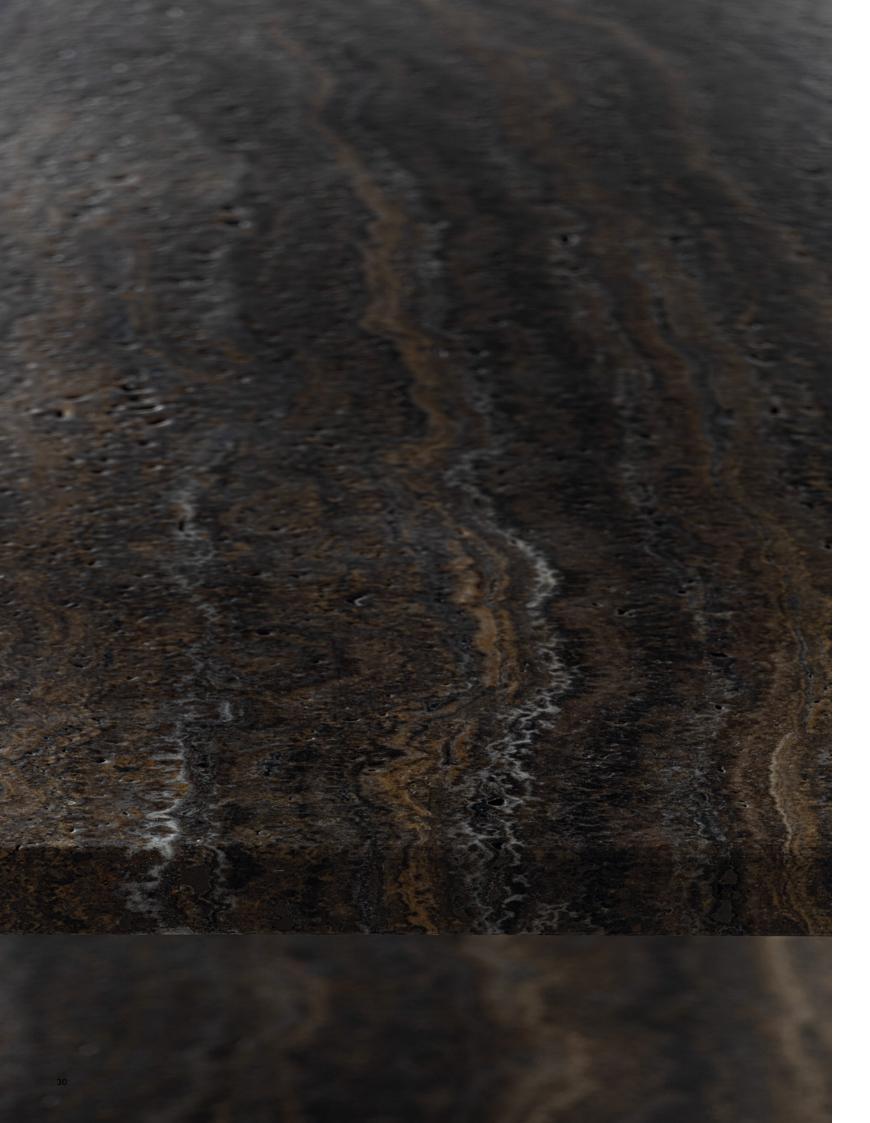

metal base plate at the ground.

FLOWER coffee table. H GRDS. cm 120x90x46h. Coffee table in Grey River marble top. Wooden pedestal and central detail on top col. Dark Shadow. Metal trim on base col. Dark Shadow. FLOWER coffee table. S/T EGDS. cm 60x45x52h. Side table realized in glossy lacquered wooden top and pedestal in col English Green. Metal trim on base col. English Green. FLOWER coffee table. L ORDS. cm 110x100x32h. Coffee table with Orobico marble top. Wooden pedestal and central detail on top in Dark Shadow finish.

### A pair of coffee tables designed to be used individually or as a composition, thanks to their varying heights. The organic tabletop design is inspired by floral forms, with the cylindrical base emerging at the surface like the pistil of a flower. The taller version ensures stability with a