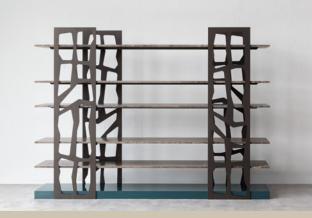

MINERVA dresser. GR-SSLHC5. cm 200x48x76h. Six drawers dresser lacquered in col. Satin Sand with LHC5 black details. Grey River marble top.

Like sails gliding across the seas, the Vela double-sided bookcase stands out in its environment, embodying the lightness of design. It is composed of finely crafted metal elements, playing with solids and voids that evoke the airy touch of the wind caressing sails in their journey. Vela consists of six functional horizontal elements: five crafted from natural marble or travertine, and a sixth serving as the base, available in wood or lacquer. Its refined yet minimal design seamlessly integrates into any setting.

VELA bookshelf. TITDKEG. cm 240x40x180h. Bookshelf with 5 shelves in Travertine Titanium leather effect finish. The Metal structure is composed by 4 laser cut vertical metallic frame lacquered in Dark Shadow finish. The base wooden support has been lacquered in col English Green.

Vela. Bookshelf with marble or travertine shelves, it can be stand alone or fixed on the wall lacquered wood basement and laser cut vertical metallic frame.