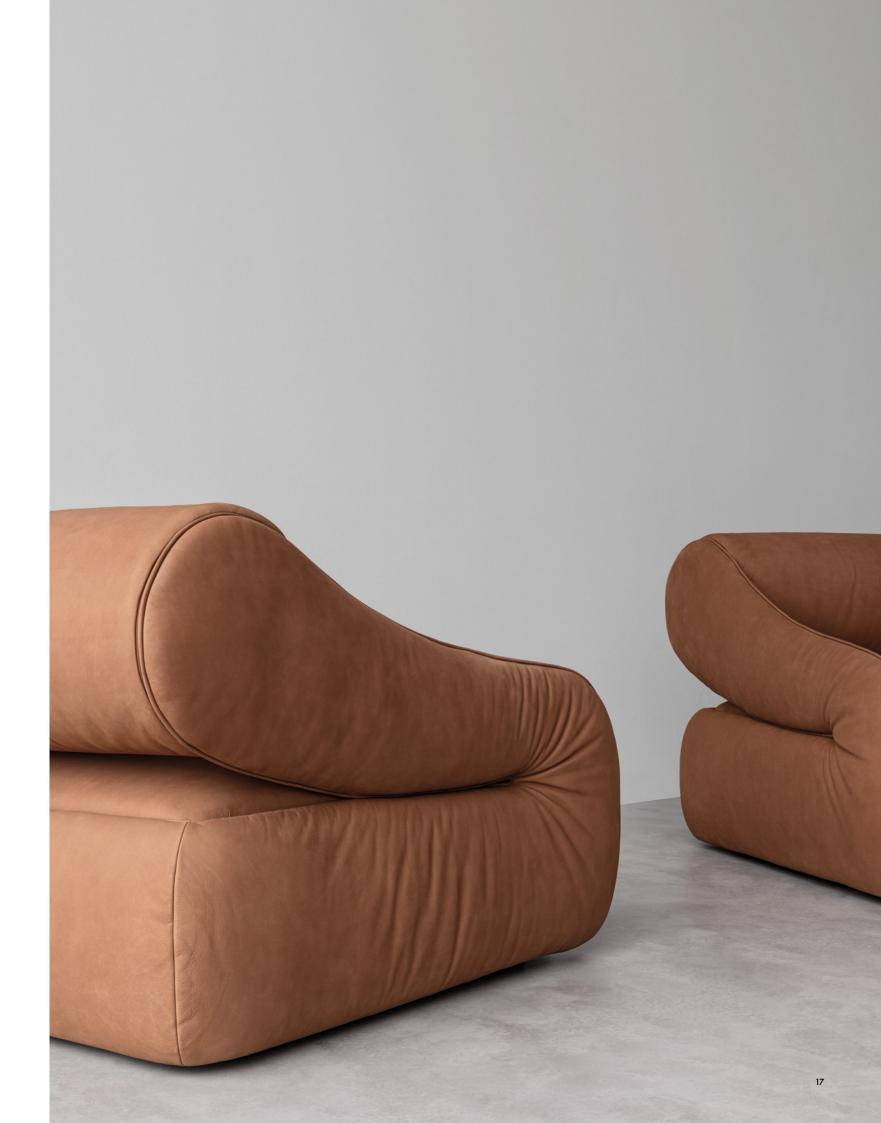

An armchair with a captivating design, ready to embrace its guest in luxurious comfort. Its alluring, seductive forms engage the eye with a flowing succession of soft, upholstered curves that define its volumes. Timeless shapes seamlessly adapt to any stylistic setting. Presented in leather, carefully selected to enhance and accentuate the natural folds that characterize its design.

**CLOE** armchair. LME14. Cm 85x94x71 h. Armchair upholster in leather Medi LME14.

A refined and elegant dresser, distinguished by its clean, sophisticated lines. It is available in a lacquered finish with contrasting details and a marble top. Functionality is ensured by its structure, featuring six spacious push and pull drawers. Minerva is a practical yet stylish furnishing element, perfect for creating a distinctive and personalized bedroom.