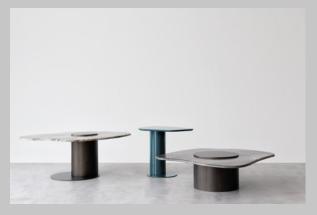

metal base plate at the ground.

FLOWER coffee table. H GRDS. cm 120x90x46h. Coffee table in Grey River marble top. Wooden pedestal and central detail on top col. Dark Shadow. Metal trim on base col. Dark Shadow. FLOWER coffee table. S/T EGDS. cm 60x45x52h. Side table realized in glossy lacquered wooden top and pedestal in col English Green. Metal trim on base col. English Green. FLOWER coffee table. L ORDS. cm 110x100x32h. Coffee table with Orobico marble top. Wooden pedestal and central detail on top in Dark Shadow finish.

### A pair of coffee tables designed to be used individually or as a composition, thanks to their varying heights. The organic tabletop design is inspired by floral forms, with the cylindrical base emerging at the surface like the pistil of a flower. The taller version ensures stability with a

KISS coffee table. ORDS. cm 150x76x32. Orobico marble top. Double pedestals, of which one with convex top that sticks out of the marble top, lacquered in Dark Shadow color. KISS coffee table. MGDS. cm 150x76x32. Wooden top lacquered in col. Mint Green. Double pedestals, of which one with convex top that sticks out of the marble top, lacquered in Dark Shadow color.