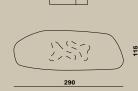

WAVE table. 290OREG. cm 290x115x76h featured in Orobico marble top. Gloss lacquered wooden support in col. English Green. Double bases in gloss lacquered col. English green. BELT chair. Hard leather chair col. LC4. cm 57x52x78h.