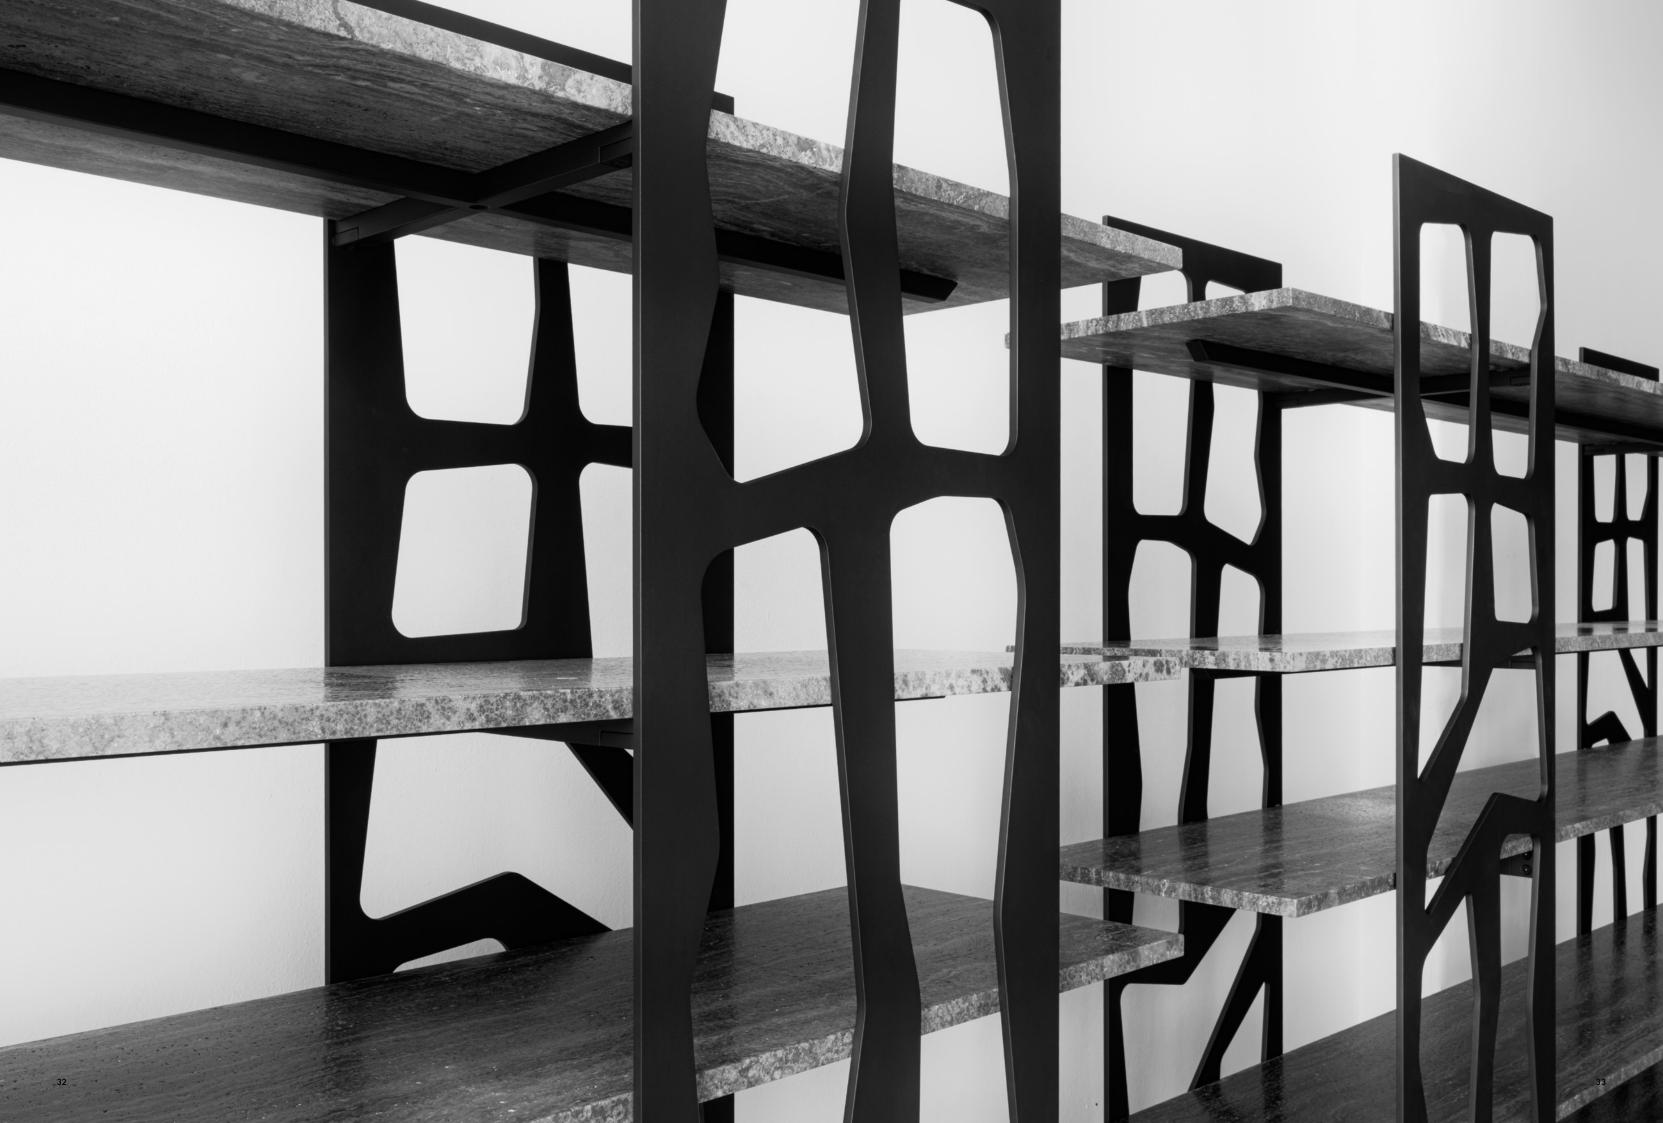

MINERVA dresser. GR-SSLHC5. cm 200x48x76h. Six drawers dresser lacquered in col. Satin Sand with LHC5 black details. Grey River marble top.

Like sails gliding across the seas, the Vela double-sided bookcase stands out in its environment, embodying the lightness of design. It is composed of finely crafted metal elements, playing with solids and voids that evoke the airy touch of the wind caressing sails in their journey. Vela consists of six functional horizontal elements: five crafted from natural marble or travertine, and a sixth serving as the base, available in wood or lacquer. Its refined yet minimal design seamlessly integrates into any setting.

VELA bookshelf. TITDKEG. cm 240x40x180h. Bookshelf with 5 shelves in Travertine Titanium leather effect finish. The Metal structure is composed by 4 laser cut vertical metallic frame lacquered in Dark Shadow finish. The base wooden support has been lacquered in col English Green.

Vela. Bookshelf with marble or travertine shelves, it can be stand alone or fixed on the wall lacquered wood basement and laser cut vertical metallic frame.