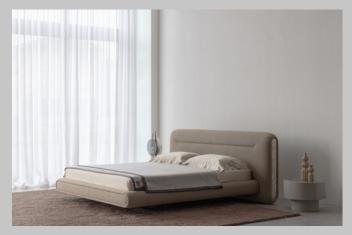

Lenzi introduces its first collection of furnishings dedicated to the night area, with Agape, the bed, as its standout centerpiece, around which the bedroom takes shape. This upholstered bed features clean, essential lines that remain soft and inviting. The headboard and bed frame, designed as two harmonious elements, create the illusion of a floating sleeping surface. This captivating effect can be further enhanced by an optional, discreet ambient lighting system, perfect for setting the right mood. The headboard is distinguished by marble inserts on its sides—a noble and powerful material, elegantly softened by its seamless integration with the upholstery. Agape is presented in a refined bouclé fabric, offering a rich sensory experience with its soft and inviting texture.

Subtrate States

AGAPE bed. GRLO05/10LHC5. King size bed cm 238x234x100, upholstered in Bouclè fabric col. LO05/10. Lateral inlays in Grey River marble. Metal details col. LHC5.

Elegant and understated, this nightstand features a soft of functional accessory to complement the bed. With a soph sculpted volume. ndrical shape, refined in its stylistic details. The Cupido night table is the perfect rated touch, the marble top is seamlessly embedded, aligning perfectly with the