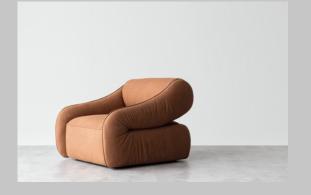

An armchair with a captivating design, ready to embrace its guest in luxurious comfort. Its alluring, seductive forms engage the eye with a flowing succession of soft, upholstered curves that define its volumes. Timeless shapes seamlessly adapt to any stylistic setting. Presented in leather, carefully selected to enhance and accentuate the natural folds that characterize its design.

**CLOE** armchair. LME14. Cm 85x94x71 h. Armchair upholster in leather Medi LME14.

A refined and elegant dresser, distinguished by its clean, sophisticated lines. It is available in a lacquered finish with contrasting details and a marble top. Functionality is ensured by its structure, featuring six spacious push and pull drawers. Minerva is a practical yet stylish furnishing element, perfect for creating a distinctive and personalized bedroom.