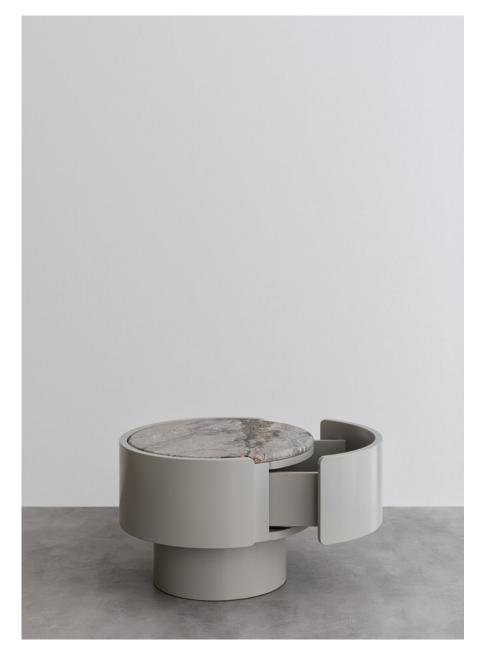

Subtrate States

AGAPE bed. GRLO05/10LHC5. King size bed cm 238x234x100, upholstered in Bouclè fabric col. LO05/10. Lateral inlays in Grey River marble. Metal details col. LHC5.

Elegant and understated, this nightstand features a soft of functional accessory to complement the bed. With a soph sculpted volume. ndrical shape, refined in its stylistic details. The Cupido night table is the perfect rated touch, the marble top is seamlessly embedded, aligning perfectly with the

**CUPIDO** bedside. GRSS. Night Table size cm Ø 55x38h. Wooden structure lacquered in col Satin Sand. Grey river marble top.

Wave. Dinner table with marble top, the base in lacquered multidensity wood, the marble is placed on top of multidensity wood and metal board that reinforces the structure.