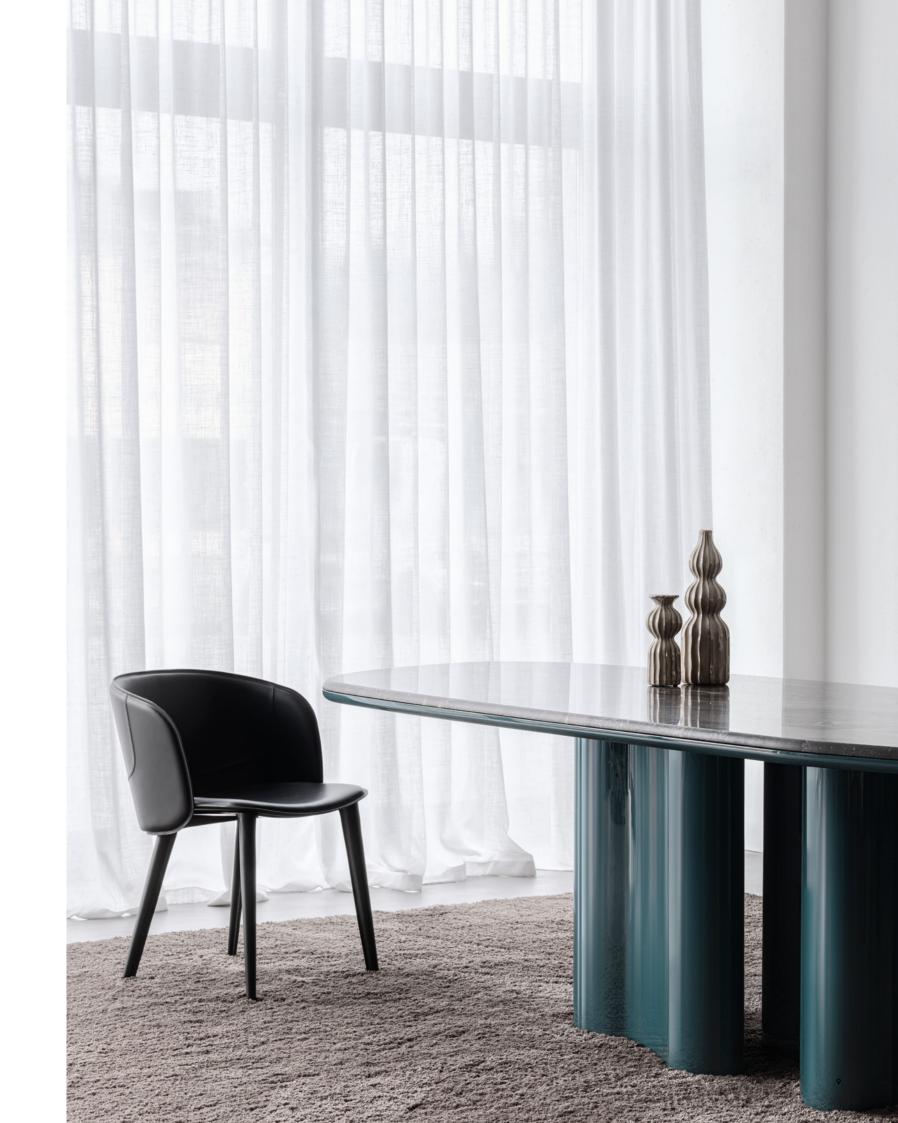

WAVE table. 290OREG. cm 290x115x76h featured in Orobico marble top. Gloss lacquered wooden support in col. English Green. Double bases in gloss lacquered col. English green. BELT chair. Hard leather chair col. LC4. cm 57x52x78h.